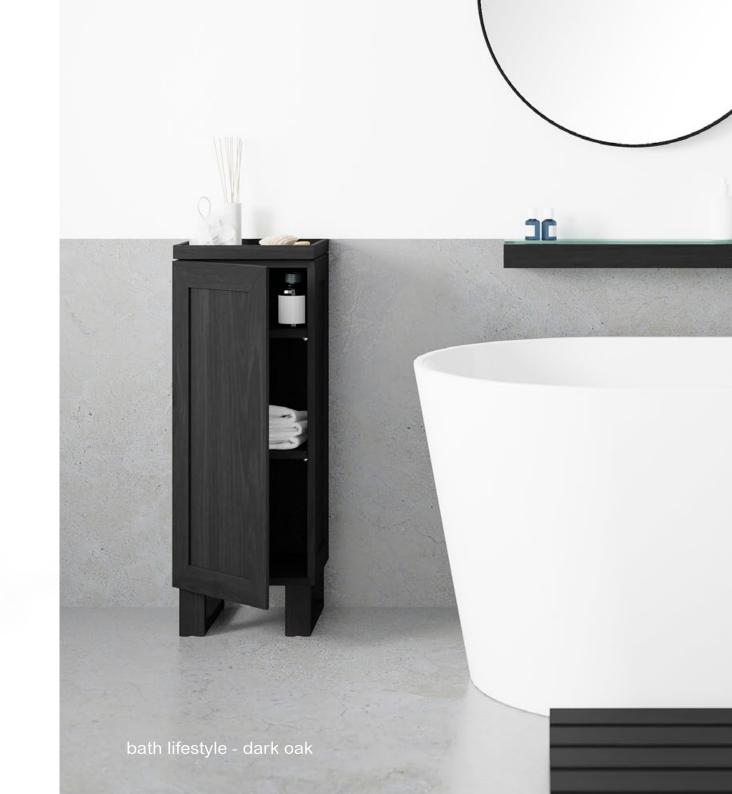

walnut / oak / dark oak / bamboo

### mezza

caddy - walnut





#### freestanding towel rail - oak / dark oak / walnut









furniture and wall fittings collection oak / dark oak / walnut / oyster





# yoku

furniture and wall fittings collection oak / dark oak / walnut / oyster



## slimfit

magnifier 600 cabinet - oak / dark oak / walnut

left or right hand opening



#### cosmos

revolve 1140 cabinet - oak / dark oak





revolve 1140 cabinet - dark oak





ring towel holder / shelf 550 / hook / toilet roll holder / double toilet roll holer / towel rail 680 - oak / dark oak / oyster / walnut / bamboo

Every part is individually crafted and made from sustainably harvested timber. Parts are hand sanded and lacquered with a matt, water resistant finish.



cosmos - oak / dark oak









#### talboy mezza - oak / dark oak / oyster (glass door)



2,

P?





# close up

pivoting x5 magnifying mirro<mark>r - oak / d</mark>ark oak / oyster





cabinet 800 / cabinet 1622 - oak / dark oak

x5 magnifying mirror



articulated x5 magnifying mirror

eclipse

## slimline

magnify wall mirror / wall hook pack of two / glass shelf / hand towel rail 28cm / towel rail 60cm / towel rail 72cm / roll holder - oak / dark oak / bamboo

## zone







## wallbar

towel rail - dark oak / oak / oyster / bamboo



#### mezza

4 tier round caddy - dark oak / gloss white / oak





#### mezza

3 tier round caddy - oak / dark oak / gloss white

cage

laundry basket - oak.white / oak.black / dark oak.white / dark oak.black

removable laundry bag









## slimline

box shelf - walnut /