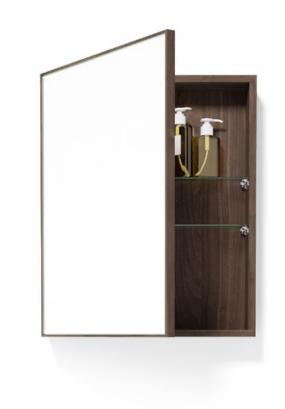

#### **Design makes it better**

cabinet 550 - walnut / oak / dark oak / oyster

## slimfit

magnifier 600 cabinet - oak / dark oak / walnut

left or right hand opening