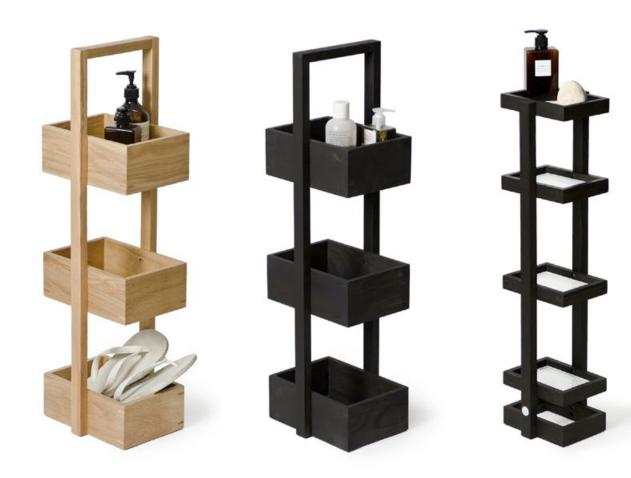

y mirror - dark oak / oak

## slimline









#### cosmos

toilet brush / roll holder - oak / dark oak / bamboo

#### mezza

mezza grande towel rail - oak / dark oak



round bin / toilet brush / duckboard / roll holder box / tissue box / soap pump - oak / dark oak / oyster / bamboo





## slimline

550 cabinet - oak / dark oak / oyster / walnut

round bin / toilet brush / quatro caddy - oyster / dark oak / bamboo

## slimline

magnify wall mirror / wall hook pack of two / glass shelf / hand towel rail 28cm / towel rail 60cm / towel rail 72cm / roll holder / double toilet roll holder - oak / dark oak / bamboo



storage box / soap pump / soap dish / tissue box / roll holder box - oak / dark oak, rectangular bin 280 - dark oak

## studio

studio bath bridge / duckboard - oak / dark oak



#### mezza

caddy / washstand - oak / dark oak

## mt fuji

caddy - gloss white



#### arena

4 tray caddy / yoku freestanding roll holder / slatted stool / towel rail / wallbar / bath bridge / toothbrush box / toilet brush / freestanding roll holder / shower mat / bin / roll holder box / toilet brush - bamboo

## bamboo

wall hook pack of two / glass shelf / hand towel rail 28cm / towel rail 60cm / towel rail 72cm / roll holder / double toilet roll holder - oak / dark oak / bamboo



#### arena

revolve 1400 cabinet - bamboo



full mirror revolving storage design







#### arena

single cabinet 700 - bamboo

## neutrino

wall mirror 550 - white

x5 moving magnifying mirror

## bench 75

oak



We would love to hear form you... hello@wireworks.co.uk / www.wireworks.co.uk

Designs by