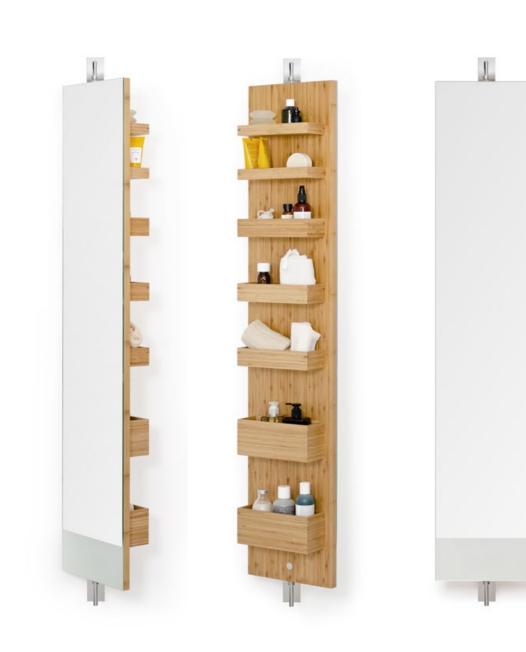

f / hand towel rail 28cm / towel rail 60cm / towel rail 72cm / roll holder / double toilet roll holder - oak / dark oak / bamboo



storage box / soap pump / soap dish / tissue box / roll holder box - oak / dark oak, rectangular bin 280 - dark oak

## studio

studio bath bridge / duckboard - oak / dark oak



#### mezza

caddy / washstand - oak / dark oak

## mt fuji

caddy - gloss white



#### arena

4 tray caddy / yoku freestanding roll holder / slatted stool / towel rail / wallbar / bath bridge / toothbrush box / toilet brush / freestanding roll holder / shower mat / bin / roll holder box / toilet brush - bamboo

## bamboo

wall hook pack of two / glass shelf / hand towel rail 28cm / towel rail 60cm / towel rail 72cm / roll holder / double toilet roll holder - oak / dark oak / bamboo



#### arena

revolve 1400 cabinet - bamboo



full mirror revolving storage design







#### arena

single cabinet 700 - bamboo

## neutrino

wall mirror 550 - white

x5 moving magnifying mirror

## bench 75

oak



We would love to hear form you... hello@wireworks.co.uk / www.wireworks.co.uk

Designs by Lincoln Rivers. All copyright and design rights reserved .wireworks 2024

87777777777