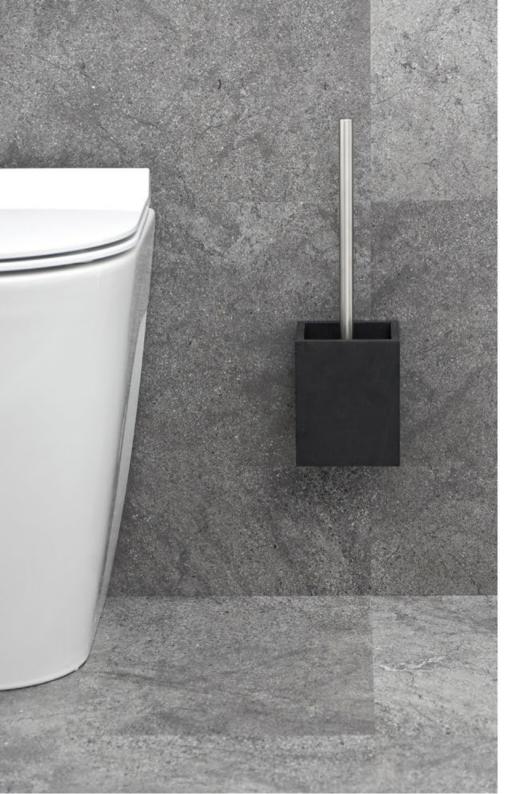

ying mirro<mark>r - oak / d</mark>ark oak / oyster





cabinet 800 / cabinet 1622 - oak / dark oak

x5 magnifying mirror



articulated x5 magnifying mirror

eclipse

## slimline

magnify wall mirror / wall hook pack of two / glass shelf / hand towel rail 28cm / towel rail 60cm / towel rail 72cm / roll holder - oak / dark oak / bamboo

## zone







## wallbar

towel rail - dark oak / oak / oyster / bamboo



#### mezza

4 tier round caddy - dark oak / gloss white / oak





#### mezza

3 tier round caddy - oak / dark oak / gloss white

cage

laundry basket - oak.white / oak.black / dark oak.white / dark oak.black

removable laundry bag









## slimline

box shelf - walnut / oak / dark oak / oyster

combined with slimline cabinet 550

3 tray mirror - dark oak / oak

## slimline









#### cosmos

toilet brush / roll holder - oak / dark oak / bamboo

#### mezza

mezza grande towel rail - oak / dark oak



round bin / toilet brush / duckboard / roll holder box / tissue box / soap pump - oak / dark oak / oyster / bamboo





## slimline

550 cabinet - oak / dark oak / oyster / walnut

round bin / toilet brush / quatro caddy - oyster / dark oak / bamboo

## slimline

magnify wall mirror / wall hook pack of two / glass shelf / hand towel rail 28cm / towel rail 60cm / towel rail 72cm / roll holder / double toilet roll holder - oak / dark oak / bamboo



storage box / soap pump / soap dish / tissue box / roll holder box - oak / dark oak, rectangular bin 280 - dark oak

## studio

studio bath bridge / duckboard - oak / dark oak



#### mezza

caddy / washstand - oak / dark