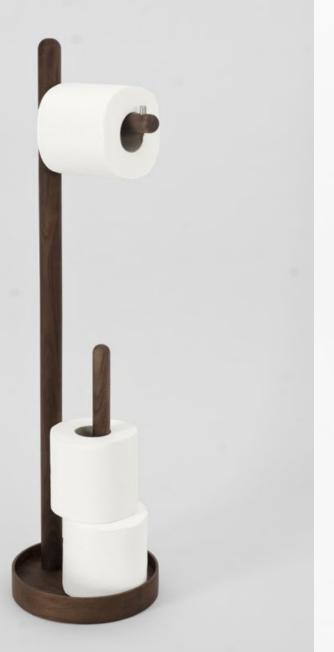

ounded in London in 1988, our first designs were made from wire. Today we work in sustainable FSC and FSI sourced hardwoods. We also work in bamboo from the Anji mountains in China.

You'll find us in many places and spaces. On a hotel room dressing table or at the bar in a restaurant. We might be the cabinet on your bathroom wall, the coffee table in front of your sofa or a pepper grinder on your dining table.

Wireworks for Bath, Living and Kitchen is stocked by retailers internationally. We also work with own brands, hotels, architects and specifiers.

#### **Design makes it better**







cabinet 550 - walnut / oak / dark oak / oyster





### mezza

toilet brush - walnut / oak / dark oak / bamboo

### mezza

caddy - walnut





#### freestanding towel rail - oak / dark oak / walnut









furniture and wall fittings collection oak / dark oak / walnut / oyster





# yoku

furniture and wall fittings collection oak / dark oak / walnut / oyster



## slimfit

magnifier 600 cabinet - oak / dark oak / walnut

left or right hand opening



#### cosmos

revolve 1140 cabinet - oak / dark oak





revolve 1140 cabinet - dark oak





ring towel holder / shelf 550 / hook / toilet roll holder / double toilet roll holer / towel rail 680 - oak / dark oak / oyster / walnut / bamboo

Every part is individually crafted and made from sustainably harvested timber. Parts are hand sanded and lacquered with a matt, water resistant finish.



cosmos - oak / dark oak









#### talboy mezza - oak / dark oak / oyster (glass door)



2,

P?





# close up

pivoting x5 magnifying mirro<