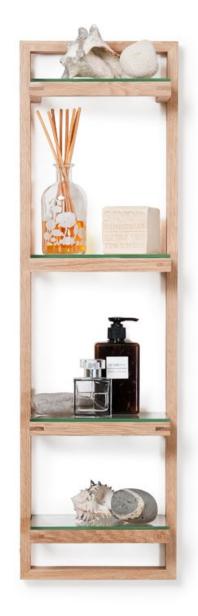

ark oak





ring towel holder / shelf 550 / hook / toilet roll holder / double toilet roll holer / towel rail 680 - oak / dark oak / oyster / walnut / bamboo

Every part is individually crafted and made from sustainably harvested timber. Parts are hand sanded and lacquered with a matt, water resistant finish.



cosmos - oak / dark oak









#### talboy mezza - oak / dark oak / oyster (glass door)



2,

P?





# close up

pivoting x5 magnifying mirro<mark>r - oak / d</mark>ark oak / oyster





cabinet 800 / cabinet 1622 - oak / dark oak

x5 magnifying mirror



articulated x5 magnifying mirror

eclipse

## slimline

magnify wall mirror / wall hook pack of two / glass shelf / hand towel rail 28cm / towel rail 60cm / towel rail 72cm / roll holder - oak / dark oak / bamboo

## zone







## wallbar

towel rail - dark oak / oak / oyster / bamboo



#### mezza

4 tier round caddy - dark oak / gloss white / oak





#### mezza

3 tier round caddy - oak / dark oak / gloss white

cage

laundry basket - oak.white / oak.black / dark oak.white / dark oak.black

removable laundry bag









## slimline

box shelf - walnut / oak / dark oak / oyster

combined with slimline cabinet 550

3 tray mirror - dark oak / oak

## slimline









#### cosmos

toilet brush / roll holder - oak / dark oak / bamboo

#### mezza

mezza grande towel rail - oak / dark oak



round bin / toilet brush / duckboard / roll holder box / tissue box / soap pump - oak / dark oak / oyster / bamboo





## slimline

550 cabinet - oak / dark oak / oyster / walnut

round bin / toilet brush / quatro caddy -