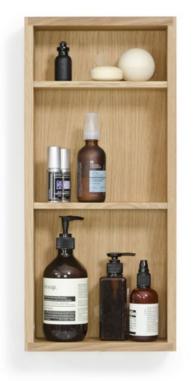

## slimline

box shelf - walnut / oak / dark oak / oyster

combined with slimline cabinet 550

3 tray mirror - dark oak / oak