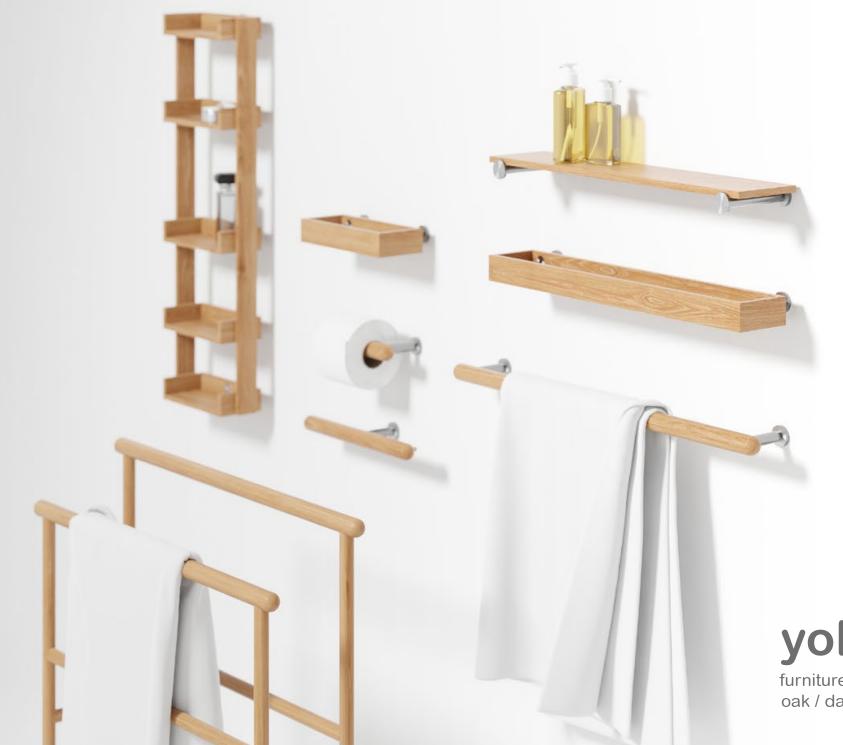

# yoku

furniture and wall fittings collection oak / dark oak / walnut / oyster

#### freestanding towel rail - oak / dark oak / walnut

furniture and wall fittings collection oak / dark oak / walnut / oyster