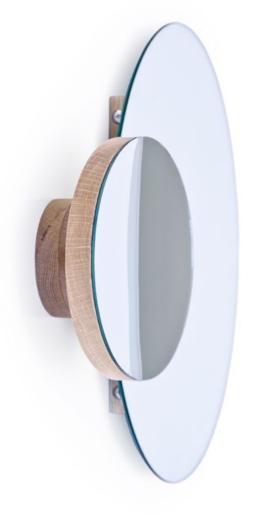

fittings collection oak / dark oak / walnut / oyster



## slimfit

magnifier 600 cabinet - oak / dark oak / walnut

left or right hand opening



#### cosmos

revolve 1140 cabinet - oak / dark oak





revolve 1140 cabinet - dark oak





ring towel holder / shelf 550 / hook / toilet roll holder / double toilet roll holer / towel rail 680 - oak / dark oak / oyster / walnut / bamboo

Every part is individually crafted and made from sustainably harvested timber. Parts are hand sanded and lacquered with a matt, water resistant finish.



cosmos - oak / dark oak









#### talboy mezza - oak / dark oak / oyster (glass door)



2,

P?





# close up

pivoting x5 magnifying mirro<mark>r - oak / d</mark>ark oak / oyster





cabinet 800 / cabinet 1622 - oak / dark oak

x5 magnifying mirror



articulated x5 magnifying mirror

eclipse

## slimline

magnify wall mirror / wall hook pack of two / glass shelf / hand towel rail 28cm / towel rail 60cm / towel rail 72cm / roll holder - oak / dark oak / bamboo

## zone







## wallbar

towel rail - dark oak / oak / oyster / bamboo



#### mezza

4 tier round caddy - dark oak / gloss white / oak





#### mezza

3 tier round caddy - oak / dark oak / gloss white

cage

laundry basket - oak.white / oak.black / dark oak.white / dark oak.black

removable laundry bag









## slimline

box shelf - walnut / oak / dark oak / oyster

combined with slimline cabinet 550

3 tray mirror - dark oak / oak

## slimline









#### cosmos

toilet brush / roll holder - oak / dark oak / bamboo

#### mezza

mezza grande towel rail - oak / dark oak