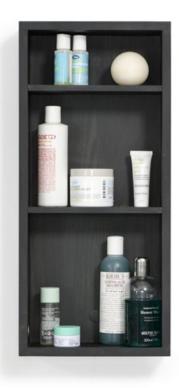

finish.



cosmos - oak / dark oak









#### talboy mezza - oak / dark oak / oyster (glass door)



2,

P?





# close up

pivoting x5 magnifying mirro<mark>r - oak / d</mark>ark oak / oyster





cabinet 800 / cabinet 1622 - oak / dark oak

x5 magnifying mirror



articulated x5 magnifying mirror

eclipse

## slimline

magnify wall mirror / wall hook pack of two / glass shelf / hand towel rail 28cm / towel rail 60cm / towel rail 72cm / roll holder - oak / dark oak / bamboo

## zone







## wallbar

towel rail - dark oak / oak / oyster / bamboo



#### mezza

4 tier round caddy - dark oak / gloss white / oak





#### mezza

3 tier round caddy - oak / dark oak / gloss white

cage

laundry basket - oak.white / oak.black / dark oak.white / dark oak.black

removable laundry bag









## slimline

box shelf - walnut / oak / dark oak / oyster

combined with slimline cabinet 550

3 tray mirror - dark oak / oak

## slimline









#### cosmos

toilet brush / roll holder - oak / dark oak / bamboo

#### mezza

mezza grande towel rail - oak / dark oak



round bin / toilet brush / duckboard / roll holder box / tissue box / soap pump - oak / dark oak / oyster / bamboo





## slimline

550 cabinet - oak / dark oak / oyster / walnut

round bin / toilet brush / quatro caddy - oyster / dark oak / bamboo

## slimline

magnify wall mirror / wall hook pack of two / glass shelf / hand towel rail 28cm / towel rail 60cm / towel rail 72cm / roll holder / double toilet roll holder - oak / dark oak / bamboo



storage box / soap pump / soap dish / tissue box / roll holder box - oak /