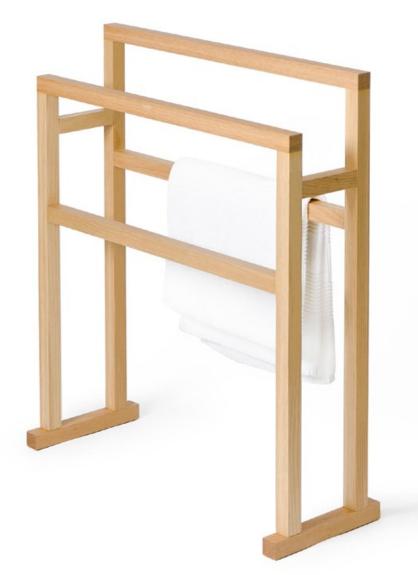

#### freestanding towel rail - oak / dark oak / walnut

furniture and wall fittings collection oak / dark oak / walnut / oyster