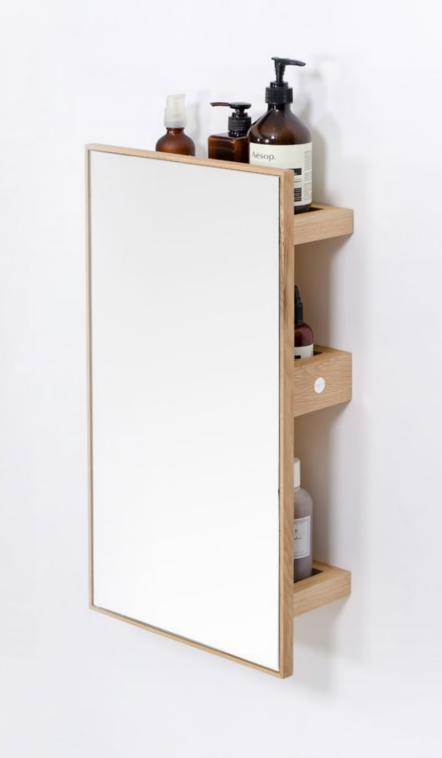

## slimfit

magnifier 600 cabinet - oak / dark oak / walnut

left or right hand opening