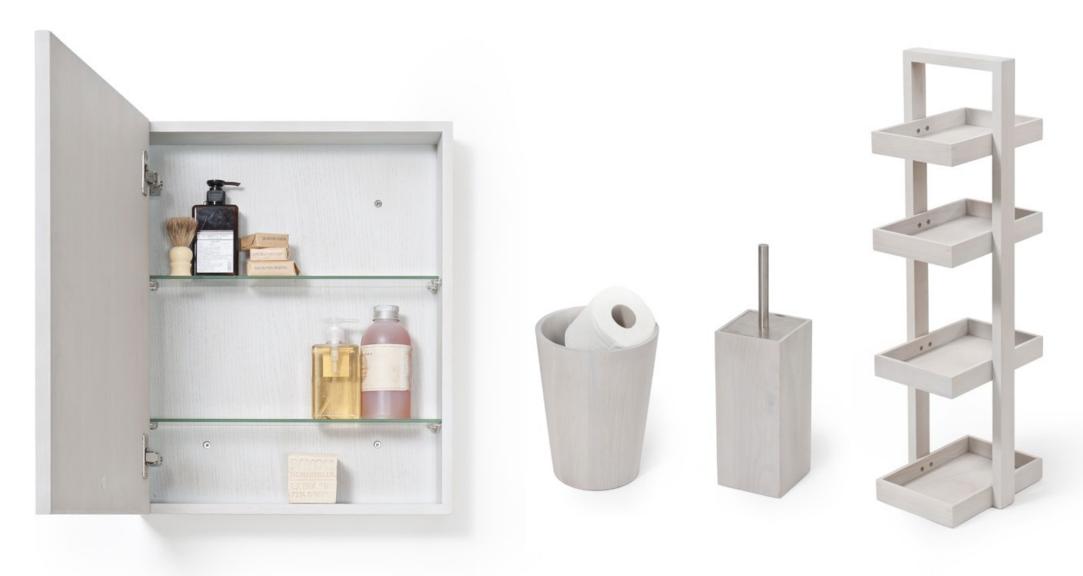

#### cosmos

revolve 1140 cabinet - oak / dark oak

revolve 1140 cabinet - dark oak

ring towel holder / shelf 550 / hook / toilet roll holder / double toilet roll holer / towel rail 680 - oak / dark oak / oyster / walnut / bamboo