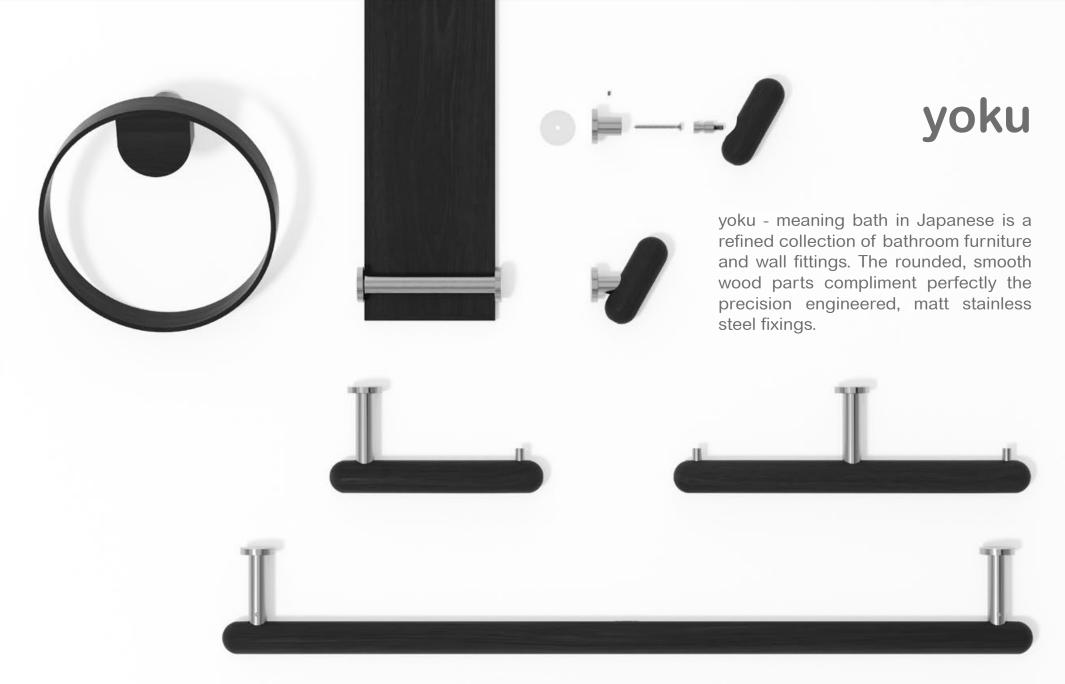

in front of your sofa or a pepper grinder on your dining table.

Wireworks for Bath, Living and Kitchen is stocked by retailers internationally. We also work with own brands, hotels, architects and specifiers.

#### **Design makes it better**







cabinet 550 - walnut / oak / dark oak / oyster





### mezza

toilet brush - walnut / oak / dark oak / bamboo

### mezza

caddy - walnut





#### freestanding towel rail - oak / dark oak / walnut









furniture and wall fittings collection oak / dark oak / walnut / oyster





# yoku

furniture and wall fittings collection oak / dark oak / walnut / oyster



## slimfit

magnifier 600 cabinet - oak / dark oak / walnut

left or right hand opening



#### cosmos

revolve 1140 cabinet - oak / dark oak





revolve 1140 cabinet - dark oak





ring towel holder / shelf 550 / hook / toilet roll holder / double toilet roll holer / towel rail 680 - oak / dark oak / oyster / walnut / bamboo

Every part is individually crafted and made from sustainably harvested timber. Parts are hand sanded and lacquered with a matt, water resistant finish.



cosmos - oak / dark oak









#### talboy mezza - oak / dark oak / oyster (glass door)



2,

P?





# close up

pivoting x5 magnifying mirro<mark>r - oak / d</mark>ark oak / oyster





cabinet 800 / cabinet 1622 - oak / dark oak

x5 magnifying mirror



articulated x5 magnifying mirror

eclipse

## slimline

magnify wall mirror / wall hook pack of two / glass shelf / hand towel rail 28cm / towel rail 60cm / towel rail 72cm / roll holder - oak / dark oak / bamboo

## zone







## wall