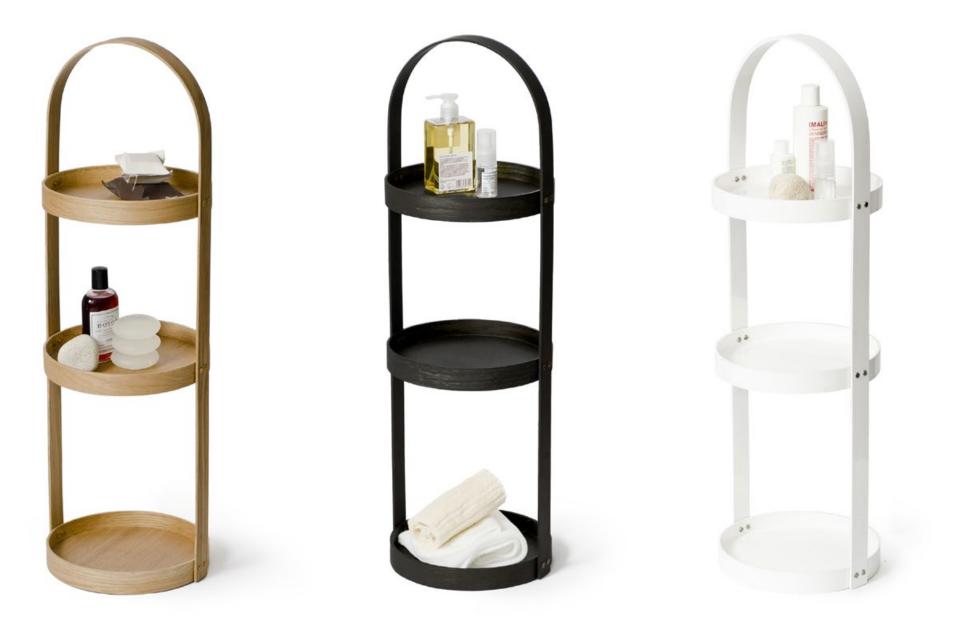

#### mezza

3 tier round caddy - oak / dark oak / gloss white

cage

laundry basket - oak.white / oak.black / dark oak.white / dark oak.black

removable laundry bag