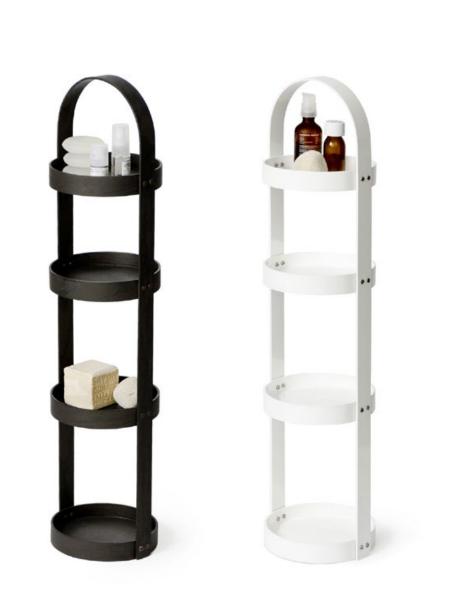

#### mezza

4 tier round caddy - dark oak / gloss white / oak

#### mezza

3 tier round caddy - oak / dark oak / gloss white

cage

laundry basket - oak.white / oak.black / dark oak.white / dark oak.black

removable laundry bag