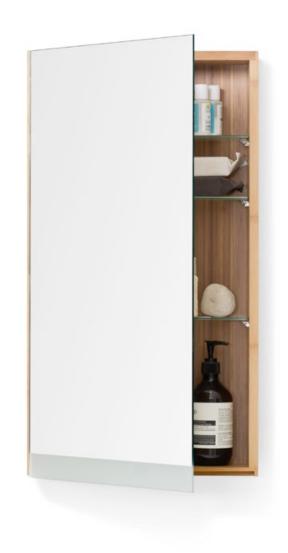

## slimfit

magnifier 600 cabinet - oak / dark oak / walnut

left or right hand opening