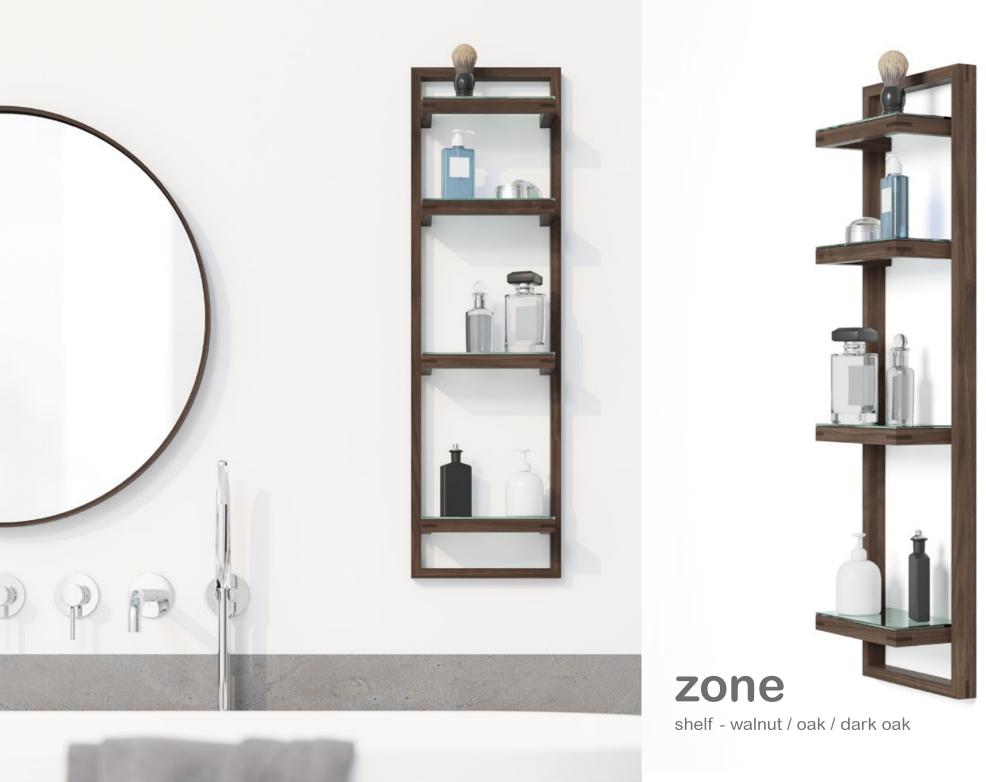

piece during production, to how it feels when you use it.

Founded in London in 1988, our first designs were made from wire. Today we work in sustainable FSC and FSI sourced hardwoods. We also work in bamboo from the Anji mountains in China.

You'll find us in many places and spaces. On a hotel room dressing table or at the bar in a restaurant. We might be the cabinet on your bathroom wall, the coffee table in front of your sofa or a pepper grinder on your dining table.

Wireworks for Bath, Living and Kitchen is stocked by retailers internationally. We also work with own brands, hotels, architects and specifiers.

#### **Design makes it better**







cabinet 550 - walnut / oak / dark oak / oyster





### mezza

toilet brush - walnut / oak / dark oak / bamboo

### mezza

caddy - walnut





#### freestanding towel rail - oak / dark oak / walnut









furniture and wall fittings collection oak / dark oak / walnut / oyster





# yoku

furniture and wall fittings collection oak / dark oak / walnut / oyster



## slimfit

magnifier 600 cabinet - oak / dark oak / walnut

left or right hand opening



#### cosmos

revolve 1140 cabinet - oak / dark oak





revolve 1140 cabinet - dark oak





ring towel holder / shelf 550 / hook / toilet roll holder / double toilet roll holer / towel rail 680 - oak / dark oak / oyster / walnut / bamboo

Every part is individually crafted and made from sustainably harvested timber. Parts are hand sanded and lacquered with a matt, water resistant finish.



cosmos - oak / dark oak









#### talboy mezza - oak / dark oak / oyster (glass do