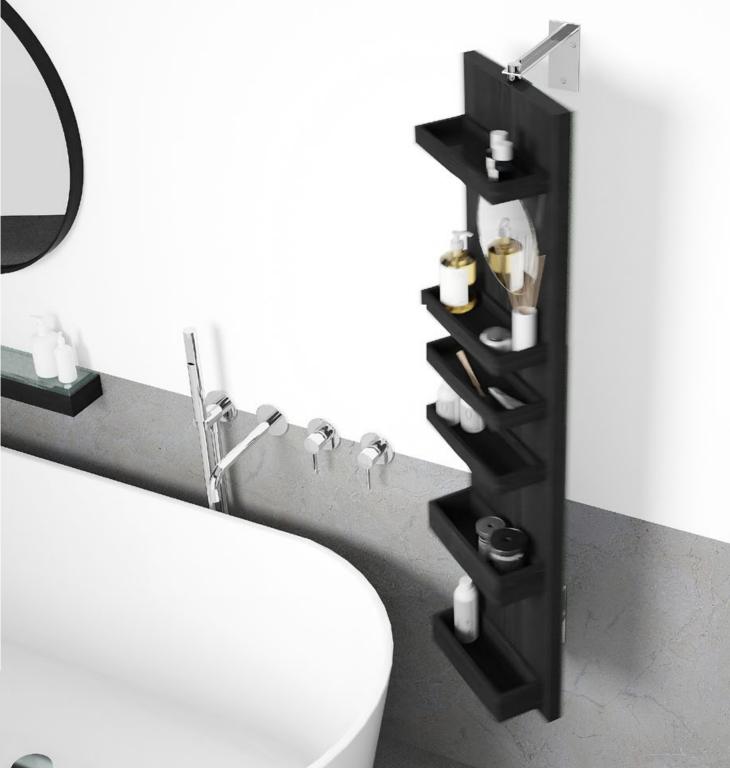

#### cosmos

revolve 1140 cabinet - oak / dark oak

revolve 1140 cabinet - dark oak

ring towel holder / shelf 550 / hook / toilet roll holder / double toilet roll holer / towel rail 680 - oak / dark oak / oyster / walnut / bamboo

Every part is individually crafted and made from sustainably harvested timber. Parts are hand sanded and lacquered with a matt, water resistant finish.

cosmos - oak / dark oak