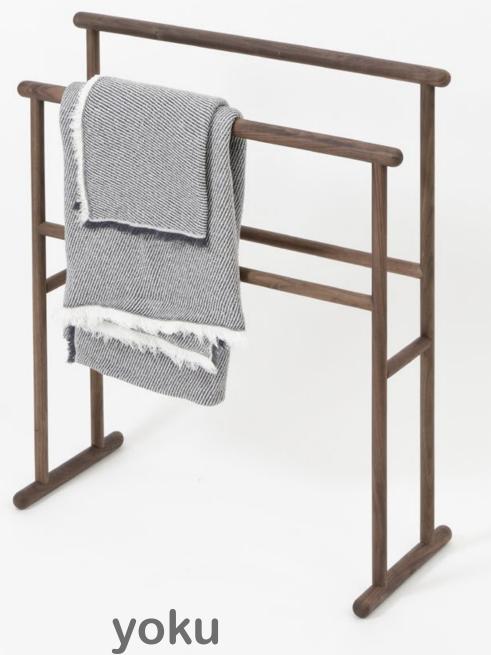

nded in London in 1988, our first designs were made from wire. Today we work in sustainable FSC and FSI sourced hardwoods. We also work in bamboo from the Anji mountains in China.

You'll find us in many places and spaces. On a hotel room dressing table or at the bar in a restaurant. We might be the cabinet on your bathroom wall, the coffee table in front of your sofa or a pepper grinder on your dining table.

Wireworks for Bath, Living and Kitchen is stocked by retailers internationally. We also work with own brands, hotels, architects and specifiers.

#### **Design makes it better**







cabinet 550 - walnut / oak / dark oak / oyster





### mezza

toilet brush - walnut / oak / dark oak / bamboo

### mezza

caddy - walnut





#### freestanding towel rail - oak / dark oak / walnut









furniture and wall fittings collection oak / dark oak / walnut / oyster





# yoku

furniture and wall fittings collection oak / dark oak / walnut / oyster



## slimfit

magnifier 600 cabinet - oak / dark oak / walnut

left or right hand opening



#### cosmos

revolve 1140 cabinet - oak / dark oak





revolve 1140 cabinet - dark oak





ring towel holder / shelf 550 / hook / toilet roll holder / double toilet roll holer / towel rail 680 - oak / dark oak / oyster / walnut / bamboo

Every part is individually crafted and made from sustainably harvested timber. Parts are hand sanded and lacquered with a matt, water resistant finish.



cosmos - oak / dark oak









#### talboy mezza - oak / dark oak / oyster (glass door)



2,

P?





# close up

pivoting x5 magnifying mirro<ma