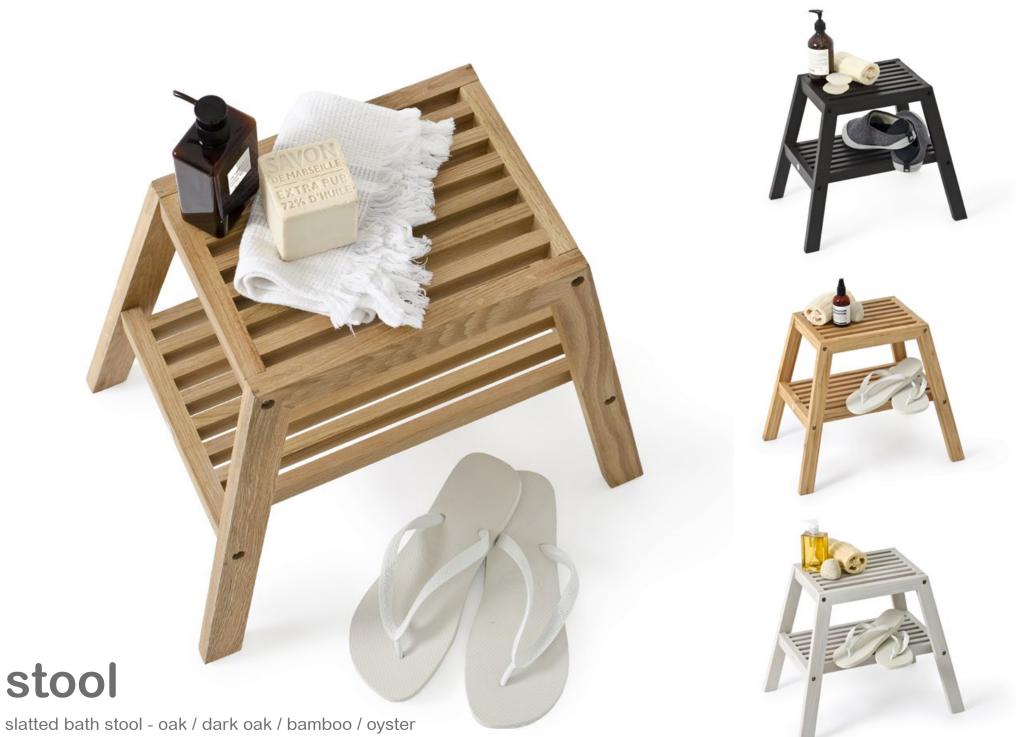

#### arena

4 tray caddy / yoku freestanding roll holder / slatted stool / towel rail / wallbar / bath bridge / toothbrush box / toilet brush / freestanding roll holder / shower mat / bin / roll holder box / toilet brush - bamboo