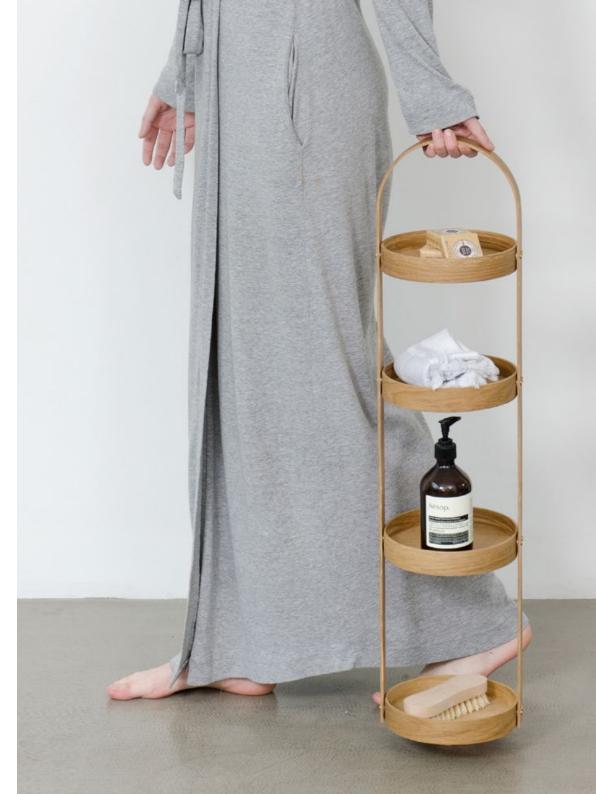

oak / oyster / walnut / bamboo

Every part is individually crafted and made from sustainably harvested timber. Parts are hand sanded and lacquered with a matt, water resistant finish.



cosmos - oak / dark oak









#### talboy mezza - oak / dark oak / oyster (glass door)



2,

P?





# close up

pivoting x5 magnifying mirro<mark>r - oak / d</mark>ark oak / oyster





cabinet 800 / cabinet 1622 - oak / dark oak

x5 magnifying mirror



articulated x5 magnifying mirror

eclipse

## slimline

magnify wall mirror / wall hook pack of two / glass shelf / hand towel rail 28cm / towel rail 60cm / towel rail 72cm / roll holder - oak / dark oak / bamboo

## zone







## wallbar

towel rail - dark oak / oak / oyster / bamboo



#### mezza

4 tier round caddy - dark oak / gloss white / oak





#### mezza

3 tier round caddy - oak / dark oak / gloss white

cage

laundry basket - oak.white / oak.black / dark oak.white / dark oak.black

removable laundry bag









## slimline

box shelf - walnut / oak / dark oak / oyster

combined with slimline cabinet 550

3 tray mirror - dark oak / oak

## slimline









#### cosmos

toilet brush / roll holder - oak / dark oak / bamboo

#### mezza

mezza grande towel rail - oak / dark oak



round bin / toilet brush / duckboard / roll holder box / tissue box / soap pump - oak / dark oak / oyster / bamboo





## slimline

550 cabinet - oak / dark oak / oyster / walnut

round bin / toilet brush / quatro caddy - oyster / dark oak / bamboo

## slimline

magnify wall mirror / wall hook pack of two / glass shelf / hand towel rail 28cm / towe