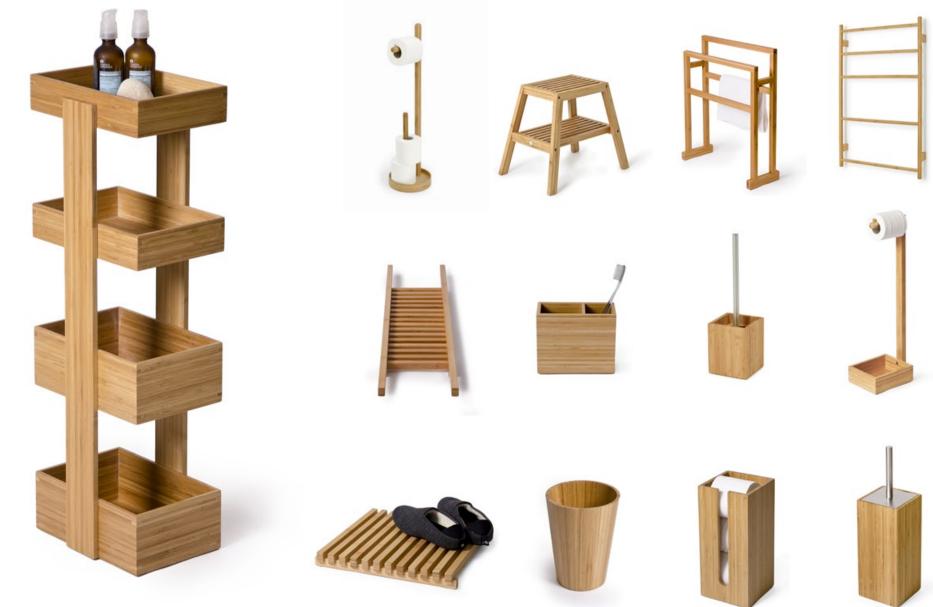

#### arena

4 tray caddy / yoku freestanding roll holder / slatted stool / towel rail / wallbar / bath bridge / toothbrush box / toilet brush / freestanding roll holder / shower mat / bin / roll holder box / toilet brush - bamboo