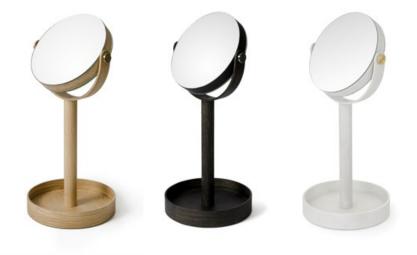

#### cosmos

revolve 1140 cabinet - oak / dark oak

revolve 1140 cabinet - dark oak

ring towel holder / shelf 550 / hook / toilet roll holder / double toilet roll holer / towel rail 680 - oak / dark oak / oyster / walnut / bamboo