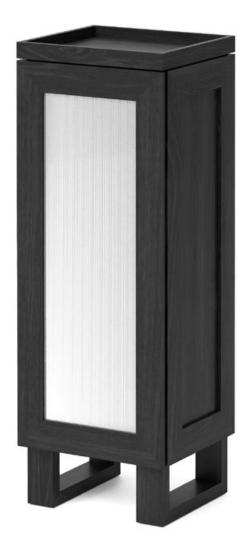

lnut / oak / dark oak / bamboo

### mezza

caddy - walnut





#### freestanding towel rail - oak / dark oak / walnut









furniture and wall fittings collection oak / dark oak / walnut / oyster





# yoku

furniture and wall fittings collection oak / dark oak / walnut / oyster



## slimfit

magnifier 600 cabinet - oak / dark oak / walnut

left or right hand opening



#### cosmos

revolve 1140 cabinet - oak / dark oak





revolve 1140 cabinet - dark oak





ring towel holder / shelf 550 / hook / toilet roll holder / double toilet roll holer / towel rail 680 - oak / dark oak / oyster / walnut / bamboo

Every part is individually crafted and made from sustainably harvested timber. Parts are hand sanded and lacquered with a matt, water resistant finish.



cosmos - oak / dark oak









#### talboy mezza - oak / dark oak / oyster (glass door)



2,

P?





# close up

pivoting x5 magnifying mirro<mark>r - oak / d</mark>ark oak / oyster





cabinet 800 / cabinet 1622 - oak / dark oak

x5 magnifying mirror



articulated x5 magnifying mirror

eclipse

## slimline

magnify wall mirror / wall hook pack of two / glass shelf / hand towel rail 28cm / towel rail 60cm / towel rail 72cm / roll holder - oak / dark oak / bamboo

## zone







## wallbar

towel rail - dark oak / oak / oyster / bamboo



#### mezza

4 tier round caddy - dark oak / gloss white / oak





#### mezza

3 tier round caddy - oak / dark oak / gloss white

cage

laundry basket - oak.white / oak.black / dark oak.white / dark oak.black

removable laundry bag









## slimline

box shelf - walnut / oa