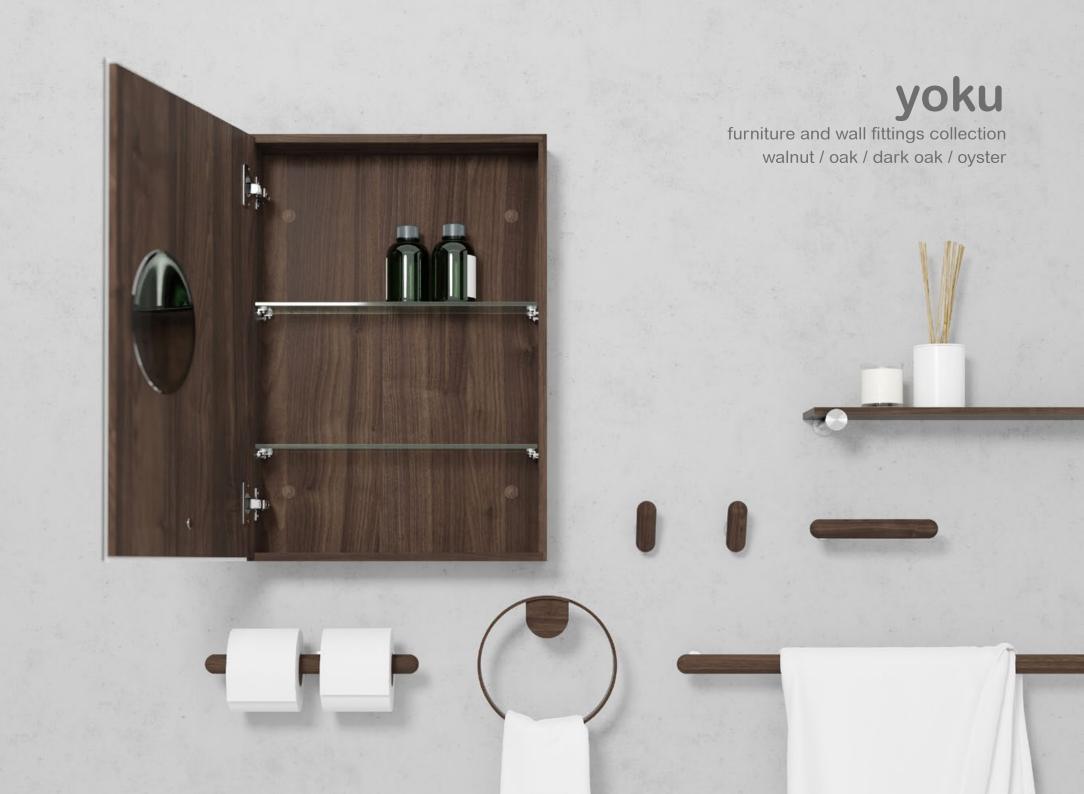

ed in London in 1988, our first designs were made from wire. Today we work in sustainable FSC and FSI sourced hardwoods. We also work in bamboo from the Anji mountains in China.

You'll find us in many places and spaces. On a hotel room dressing table or at the bar in a restaurant. We might be the cabinet on your bathroom wall, the coffee table in front of your sofa or a pepper grinder on your dining table.

Wireworks for Bath, Living and Kitchen is stocked by retailers internationally. We also work with own brands, hotels, architects and specifiers.

#### **Design makes it better**







cabinet 550 - walnut / oak / dark oak / oyster





### mezza

toilet brush - walnut / oak / dark oak / bamboo

### mezza

caddy - walnut





#### freestanding towel rail - oak / dark oak / walnut









furniture and wall fittings collection oak / dark oak / walnut / oyster





# yoku

furniture and wall fittings collection oak / dark oak / walnut / oyster



## slimfit

magnifier 600 cabinet - oak / dark oak / walnut

left or right hand opening



#### cosmos

revolve 1140 cabinet - oak / dark oak





revolve 1140 cabinet - dark oak





ring towel holder / shelf 550 / hook / toilet roll holder / double toilet roll holer / towel rail 680 - oak / dark oak / oyster / walnut / bamboo

Every part is individually crafted and made from sustainably harvested timber. Parts are hand sanded and lacquered with a matt, water resistant finish.



cosmos - oak / dark oak









#### talboy mezza - oak / dark oak / oyster (glass door)



2,

P?





# close up

pivoting x5 magnifying mirro<mark