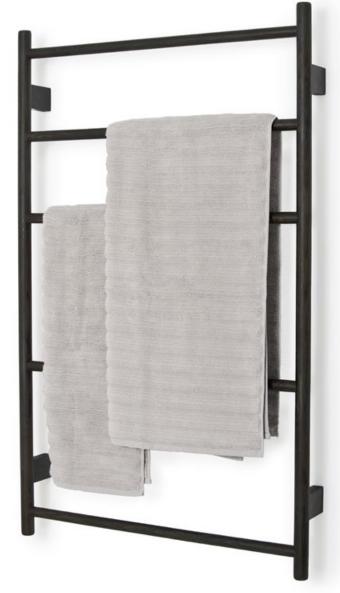

#### freestanding towel rail - oak / dark oak / walnut

furniture and wall fittings collection oak / dark oak / walnut / oyster