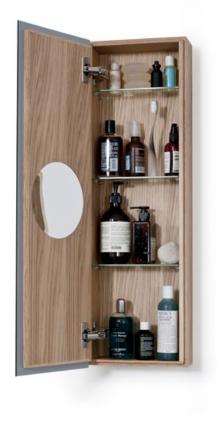

## slimfit

magnifier 600 cabinet - oak / dark oak / walnut

left or right hand opening