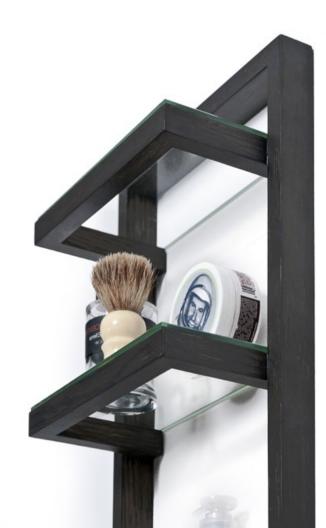

## slimline

box shelf - walnut / oak / dark oak / oyster

combined with slimline cabinet 550

3 tray mirror - dark oak / oak