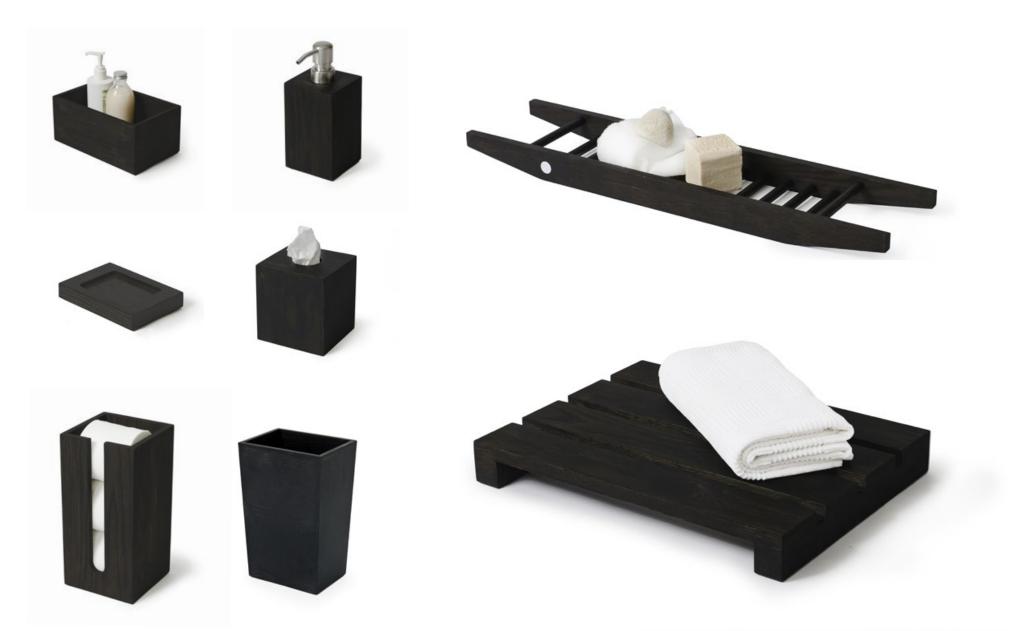

## slimline

magnify wall mirror / wall hook pack of two / glass shelf / hand towel rail 28cm / towel rail 60cm / towel rail 72cm / roll holder / double toilet roll holder - oak / dark oak / bamboo

storage box / soap pump / soap dish / tissue box / roll holder box - oak / dark oak, rectangular bin 280 - dark oak