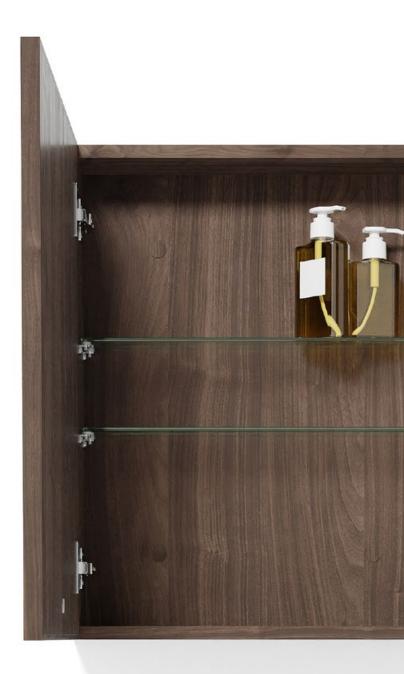

Every part is individually crafted and made from sustainably harvested timber. Parts are hand sanded and lacquered with a matt, water resistant finish.

cosmos - oak / dark oak