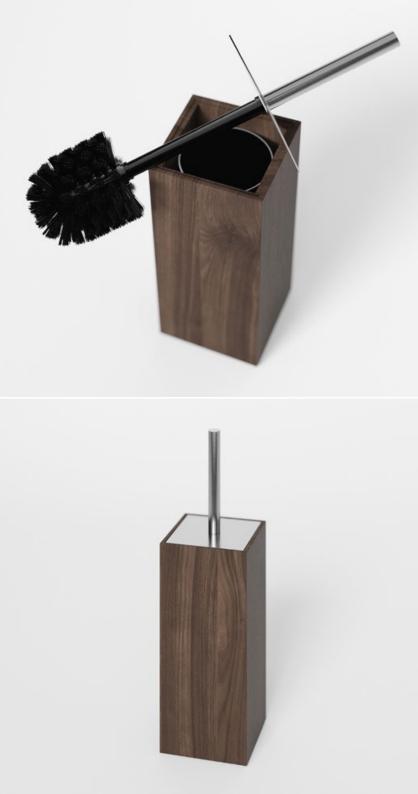

. There's a craft element in everything we do – from the person shaping and forming each piece during production, to how it feels when you use it.

Founded in London in 1988, our first designs were made from wire. Today we work in sustainable FSC and FSI sourced hardwoods. We also work in bamboo from the Anji mountains in China.

You'll find us in many places and spaces. On a hotel room dressing table or at the bar in a restaurant. We might be the cabinet on your bathroom wall, the coffee table in front of your sofa or a pepper grinder on your dining table.

Wireworks for Bath, Living and Kitchen is stocked by retailers internationally. We also work with own brands, hotels, architects and specifiers.

#### **Design makes it better**







cabinet 550 - walnut / oak / dark oak / oyster





### mezza

toilet brush - walnut / oak / dark oak / bamboo

### mezza

caddy - walnut





#### freestanding towel rail - oak / dark oak / walnut









furniture and wall fittings collection oak / dark oak / walnut / oyster





# yoku

furniture and wall fittings collection oak / dark oak / walnut / oyster



## slimfit

magnifier 600 cabinet - oak / dark oak / walnut

left or right hand opening



#### cosmos

revolve 1140 cabinet - oak / dark oak





revolve 1140 cabinet - dark oak





ring towel holder / shelf 550 / hook / toilet roll holder / double toilet roll holer / towel rail 680 - oak / dark oak / oyster / walnut / bamboo

Every part is individually crafted and made from sustainably harvested timber. Parts are hand sanded and lacquered with a matt, water resistant finish.