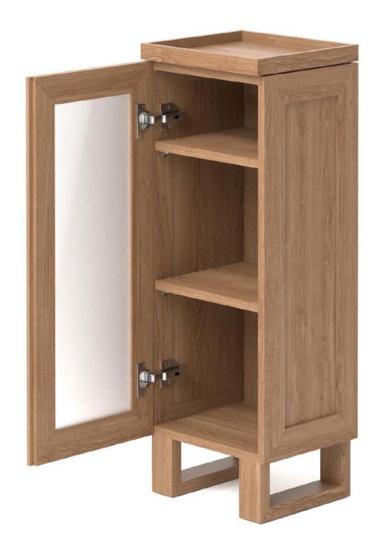

/ oak / dark oak / bamboo

### mezza

caddy - walnut





#### freestanding towel rail - oak / dark oak / walnut









furniture and wall fittings collection oak / dark oak / walnut / oyster





# yoku

furniture and wall fittings collection oak / dark oak / walnut / oyster



## slimfit

magnifier 600 cabinet - oak / dark oak / walnut

left or right hand opening



#### cosmos

revolve 1140 cabinet - oak / dark oak





revolve 1140 cabinet - dark oak





ring towel holder / shelf 550 / hook / toilet roll holder / double toilet roll holer / towel rail 680 - oak / dark oak / oyster / walnut / bamboo

Every part is individually crafted and made from sustainably harvested timber. Parts are hand sanded and lacquered with a matt, water resistant finish.



cosmos - oak / dark oak









#### talboy mezza - oak / dark oak / oyster (glass door)



2,

P?





# close up

pivoting x5 magnifying mirro<mark>r - oak / d</mark>ark oak / oyster





cabinet 800 / cabinet 1622 - oak / dark oak

x5 magnifying mirror



articulated x5 magnifying mirror

eclipse

## slimline

magnify wall mirror / wall hook pack of two / glass shelf / hand towel rail 28cm / towel rail 60cm / towel rail 72cm / roll holder - oak / dark oak / bamboo

## zone







## wallbar

towel rail - dark oak / oak / oyster / bamboo



#### mezza

4 tier round caddy - dark oak / gloss white / oak





#### mezza

3 tier round caddy - oak / dark oak / gloss white

cage

laundry basket - oak.white / oak.black / dark oak.white / dark oak.black

removable laundry bag









## slimline

box shelf - walnut / oak /