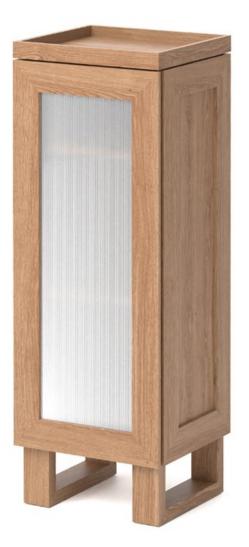

ut / oak / dark oak / bamboo

### mezza

caddy - walnut





#### freestanding towel rail - oak / dark oak / walnut









furniture and wall fittings collection oak / dark oak / walnut / oyster





# yoku

furniture and wall fittings collection oak / dark oak / walnut / oyster



## slimfit

magnifier 600 cabinet - oak / dark oak / walnut

left or right hand opening



#### cosmos

revolve 1140 cabinet - oak / dark oak





revolve 1140 cabinet - dark oak





ring towel holder / shelf 550 / hook / toilet roll holder / double toilet roll holer / towel rail 680 - oak / dark oak / oyster / walnut / bamboo

Every part is individually crafted and made from sustainably harvested timber. Parts are hand sanded and lacquered with a matt, water resistant finish.



cosmos - oak / dark oak









#### talboy mezza - oak / dark oak / oyster (glass door)



2,

P?





# close up

pivoting x5 magnifying mirro<mark>r - oak / d</mark>ark oak / oyster





cabinet 800 / cabinet 1622 - oak / dark oak

x5 magnifying mirror



articulated x5 magnifying mirror

eclipse

## slimline

magnify wall mirror / wall hook pack of two / glass shelf / hand towel rail 28cm / towel rail 60cm / towel rail 72cm / roll holder - oak / dark oak / bamboo

## zone







## wallbar

towel rail - dark oak / oak / oyster / bamboo



#### mezza

4 tier round caddy - dark oak / gloss white / oak





#### mezza

3 tier round caddy - oak / dark oak / gloss white

cage

laundry basket - oak.white / oak.black / dark oak.white / dark oak.black

removable laundry bag









## slimline

box shelf - walnut / oak