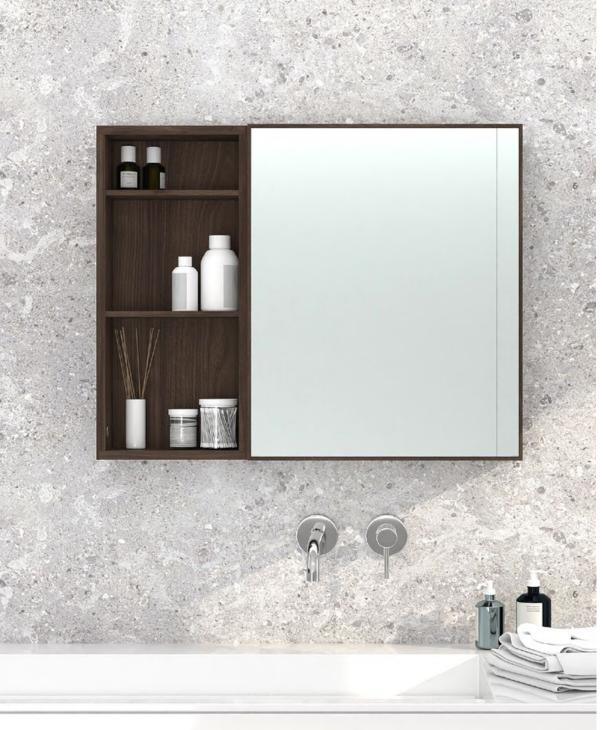

ant finish.



cosmos - oak / dark oak









#### talboy mezza - oak / dark oak / oyster (glass door)



2,

P?





# close up

pivoting x5 magnifying mirro<mark>r - oak / d</mark>ark oak / oyster





cabinet 800 / cabinet 1622 - oak / dark oak

x5 magnifying mirror



articulated x5 magnifying mirror

eclipse

## slimline

magnify wall mirror / wall hook pack of two / glass shelf / hand towel rail 28cm / towel rail 60cm / towel rail 72cm / roll holder - oak / dark oak / bamboo

## zone







## wallbar

towel rail - dark oak / oak / oyster / bamboo



#### mezza

4 tier round caddy - dark oak / gloss white / oak





#### mezza

3 tier round caddy - oak / dark oak / gloss white

cage

laundry basket - oak.white / oak.black / dark oak.white / dark oak.black

removable laundry bag









## slimline

box shelf - walnut / oak / dark oak / oyster

combined with slimline cabinet 550

3 tray mirror - dark oak / oak

## slimline









#### cosmos

toilet brush / roll holder - oak / dark oak / bamboo

#### mezza

mezza grande towel rail - oak / dark oak



round bin / toilet brush / duckboard / roll holder box / tissue box / soap pump - oak / dark oak / oyster / bamboo





## slimline

550 cabinet - oak / dark oak / oyster / walnut

round bin / toilet brush / quatro caddy - oyster / dark oak / bamboo

## slimline

magnify wall mirror / wall hook pack of two / glass shelf / hand towel rail 28cm / towel rail 60cm / towel rail 72cm / roll holder / double toilet roll holder - oak / dark oak / bamboo



storage box / soap pump / soap dish / tissue box / roll holder box - oa