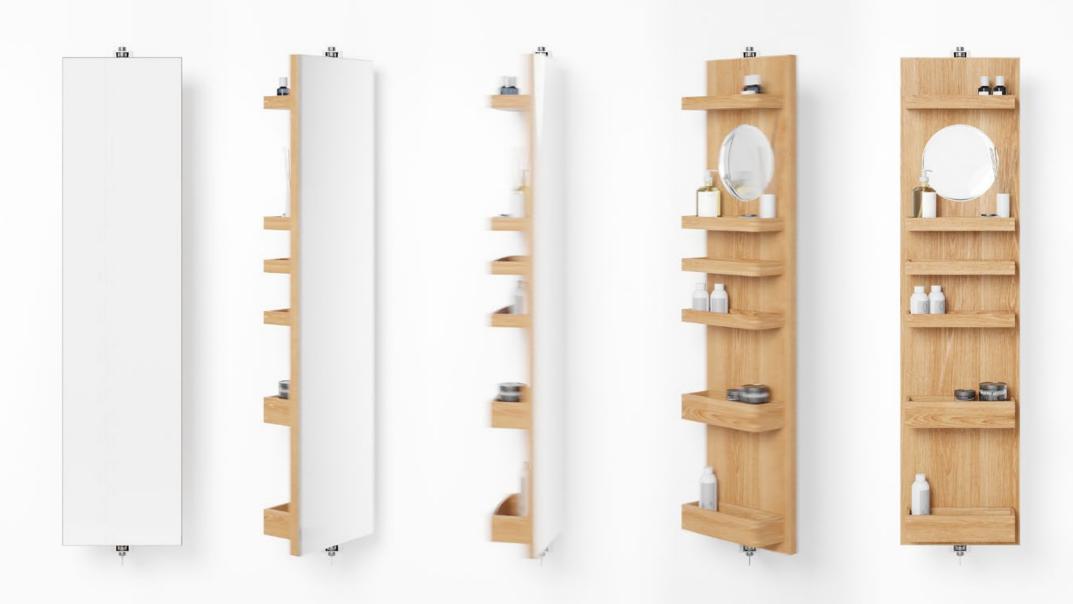

#### cosmos

revolve 1140 cabinet - oak / dark oak

revolve 1140 cabinet - dark oak

ring towel holder / shelf 550 / hook / toilet roll holder / double toilet roll holer / towel rail 680 - oak / dark oak / oyster / walnut / bamboo

#### arena

revolve 1400 cabinet - bamboo

full mirror revolving storage design