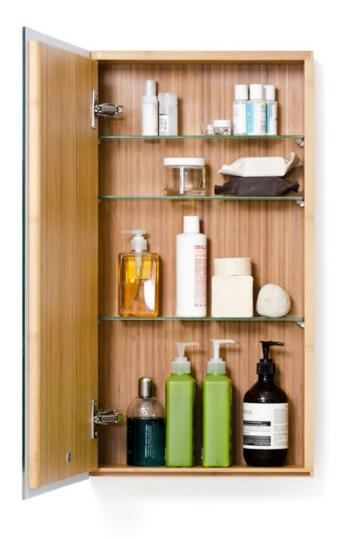

## slimfit

magnifier 600 cabinet - oak / dark oak / walnut

left or right hand opening