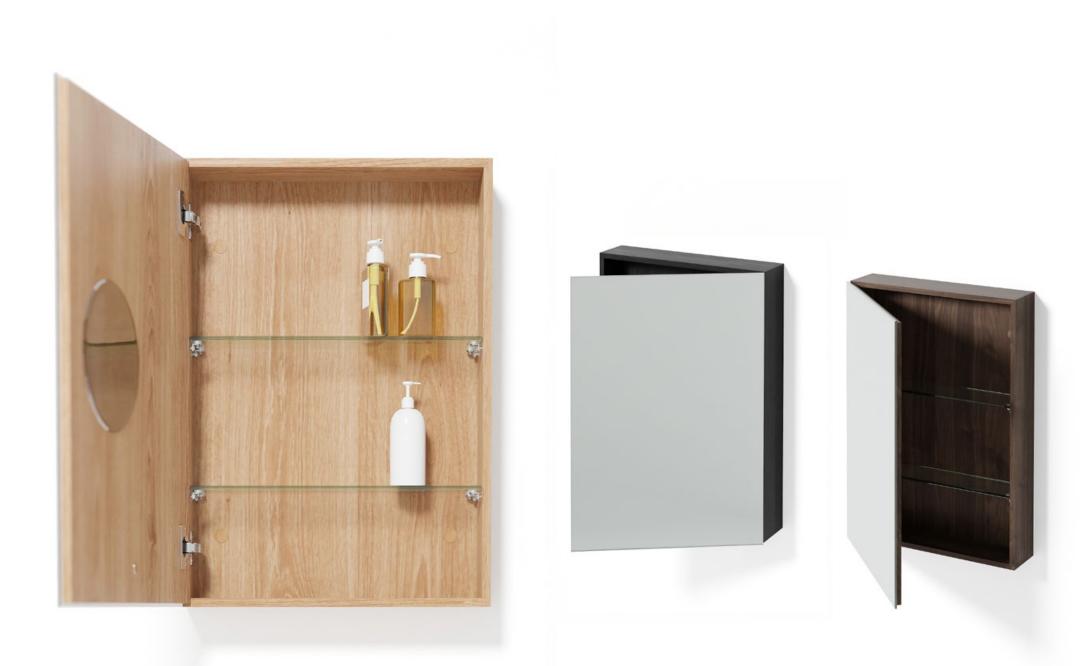

## slimfit

magnifier 600 cabinet - oak / dark oak / walnut

left or right hand opening

#### **Design makes it better**

cabinet 550 - walnut / oak / dark oak / oyster