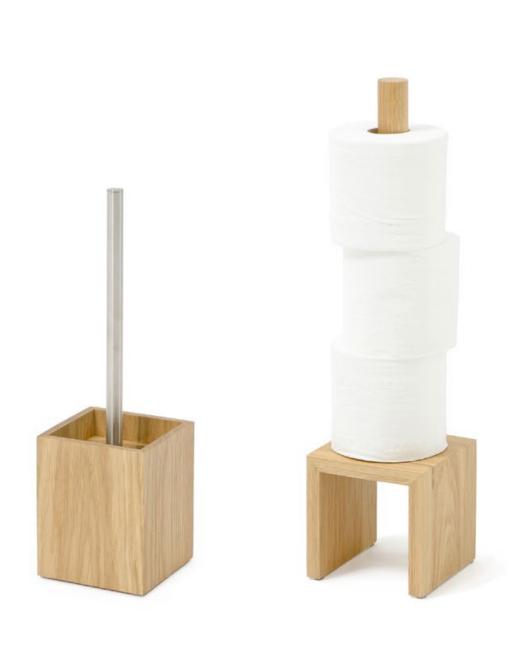

ng mirro<mark>r - oak / d</mark>ark oak / oyster





cabinet 800 / cabinet 1622 - oak / dark oak

x5 magnifying mirror



articulated x5 magnifying mirror

eclipse

## slimline

magnify wall mirror / wall hook pack of two / glass shelf / hand towel rail 28cm / towel rail 60cm / towel rail 72cm / roll holder - oak / dark oak / bamboo

## zone







## wallbar

towel rail - dark oak / oak / oyster / bamboo



#### mezza

4 tier round caddy - dark oak / gloss white / oak





#### mezza

3 tier round caddy - oak / dark oak / gloss white

cage

laundry basket - oak.white / oak.black / dark oak.white / dark oak.black

removable laundry bag









## slimline

box shelf - walnut / oak / dark oak / oyster

combined with slimline cabinet 550

3 tray mirror - dark oak / oak

## slimline









#### cosmos

toilet brush / roll holder - oak / dark oak / bamboo

#### mezza

mezza grande towel rail - oak / dark oak



round bin / toilet brush / duckboard / roll holder box / tissue box / soap pump - oak / dark oak / oyster / bamboo





## slimline

550 cabinet - oak / dark oak / oyster / walnut

round bin / toilet brush / quatro caddy - oyster / dark oak / bamboo

## slimline

magnify wall mirror / wall hook pack of two / glass shelf / hand towel rail 28cm / towel rail 60cm / towel rail 72cm / roll holder / double toilet roll holder - oak / dark oak / bamboo



storage box / soap pump / soap dish / tissue box / roll holder box - oak / dark oak, rectangular bin 280 - dark oak

## studio

studio bath bridge / duckboard - oak / dark oak



#### mezza

caddy / washstand - oak / dark o