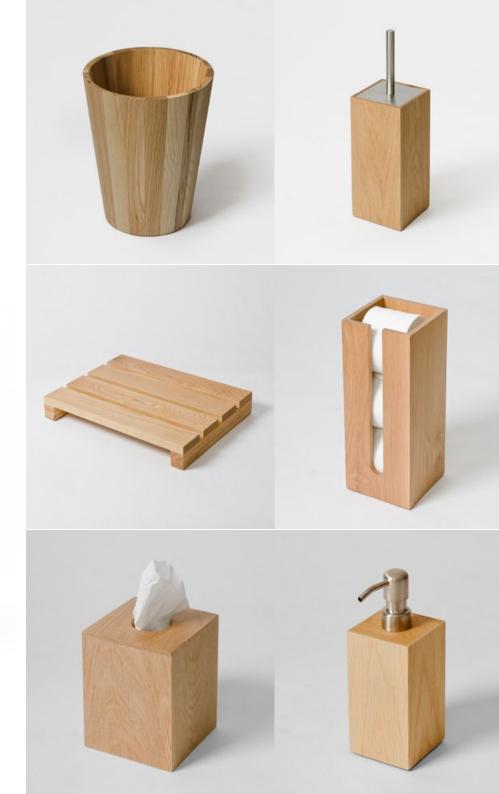

#### mezza

mezza grande towel rail - oak / dark oak

round bin / toilet brush / duckboard / roll holder box / tissue box / soap pump - oak / dark oak / oyster / bamboo