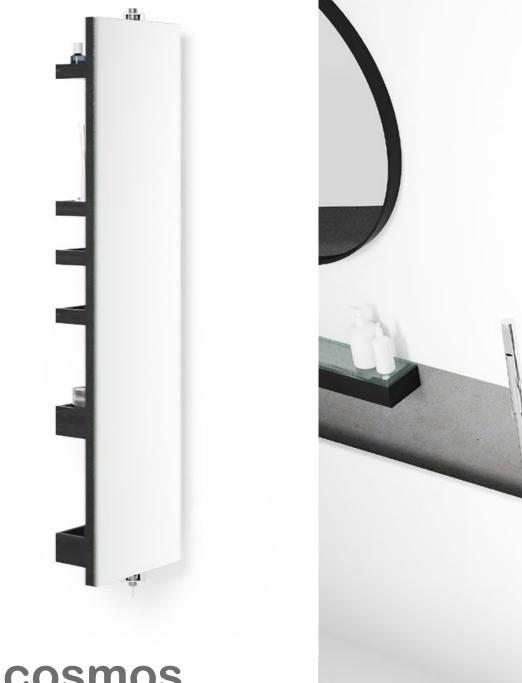

#### cosmos

revolve 1140 cabinet - oak / dark oak

revolve 1140 cabinet - dark oak

ring towel holder / shelf 550 / hook / toilet roll holder / double toilet roll holer / towel rail 680 - oak / dark oak / oyster / walnut / bamboo

Every part is individually crafted and made from sustainably harvested timber. Parts are hand sanded and lacquered with a matt, water resistant finish.

cosmos - oak / dark oak