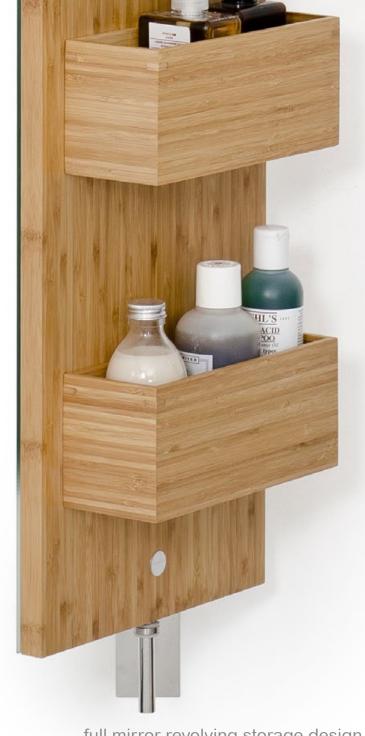

towel rail 72cm / roll holder / double toilet roll holder - oak / dark oak / bamboo



storage box / soap pump / soap dish / tissue box / roll holder box - oak / dark oak, rectangular bin 280 - dark oak

## studio

studio bath bridge / duckboard - oak / dark oak



#### mezza

caddy / washstand - oak / dark oak

## mt fuji

caddy - gloss white



#### arena

4 tray caddy / yoku freestanding roll holder / slatted stool / towel rail / wallbar / bath bridge / toothbrush box / toilet brush / freestanding roll holder / shower mat / bin / roll holder box / toilet brush - bamboo

## bamboo

wall hook pack of two / glass shelf / hand towel rail 28cm / towel rail 60cm / towel rail 72cm / roll holder / double toilet roll holder - oak / dark oak / bamboo



#### arena

revolve 1400 cabinet - bamboo



full mirror revolving storage design







#### arena

single cabinet 700 - bamboo

## neutrino

wall mirror 550 - white

x5 moving magnifying mirror

## bench 75

oak



We would love to hear form you... hello@wireworks.co.uk / www.wireworks.co.uk

Designs by Lincoln Rivers. All copyright and design rights reserved .wireworks 2024

87777777777