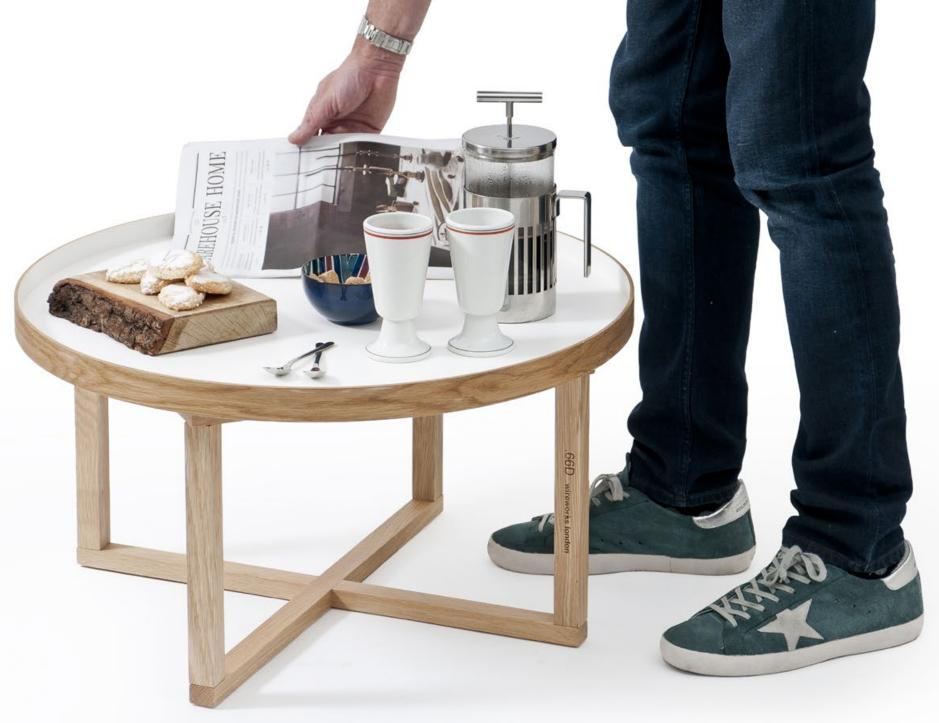

### hello

console table - white.oak / black.oak ( oak )

66D

round table - white.oak