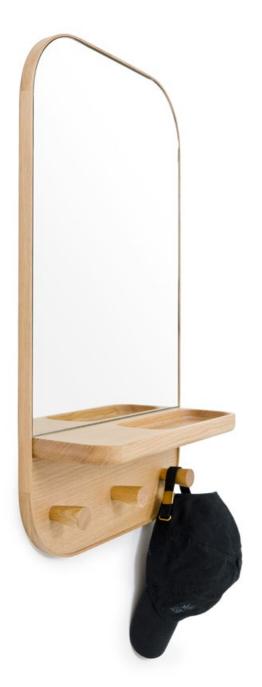

the hallway concierge

silent butler

storage mirror - oak

console table - white.oak

compact shoe storage and accessories shelf