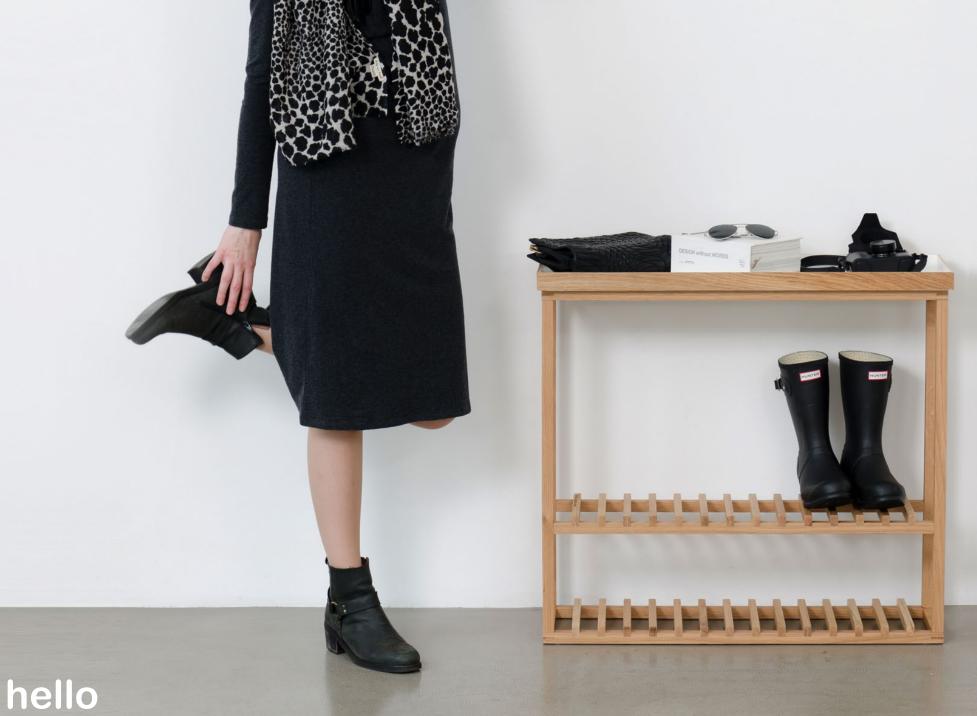

### hello

console table - white.oak / black.oak ( oak )

66D

round table - white.oak