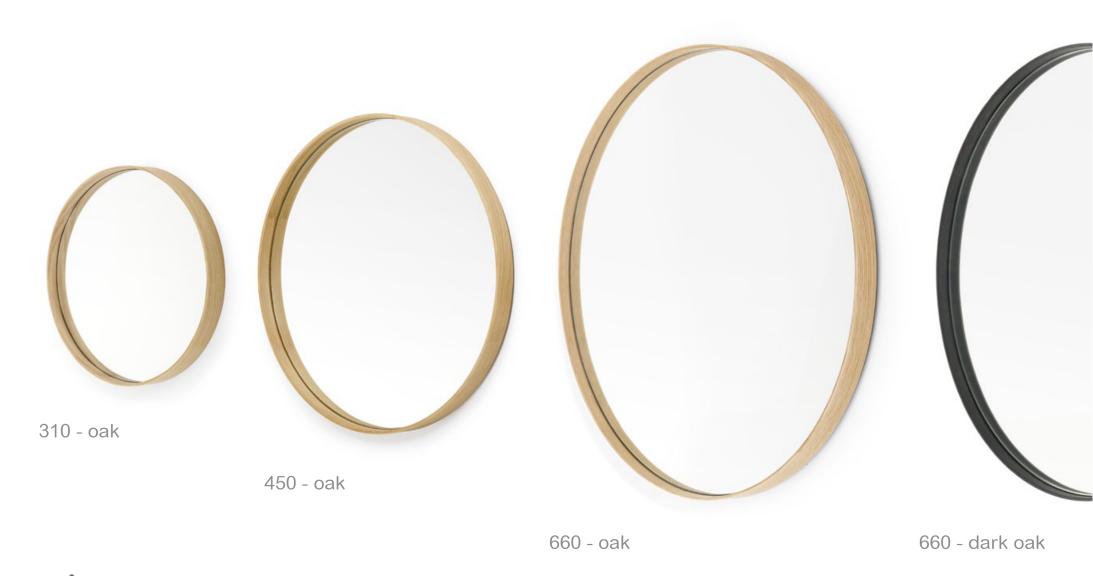

# glance round wall mirror 660 - walnut

wall shelf - oak

2 shelf - walnut

3 shelf - oak

3 shelf - walnut

roller shelf - oak

bookcase - oak

graduated shelf spacing for all book sizes