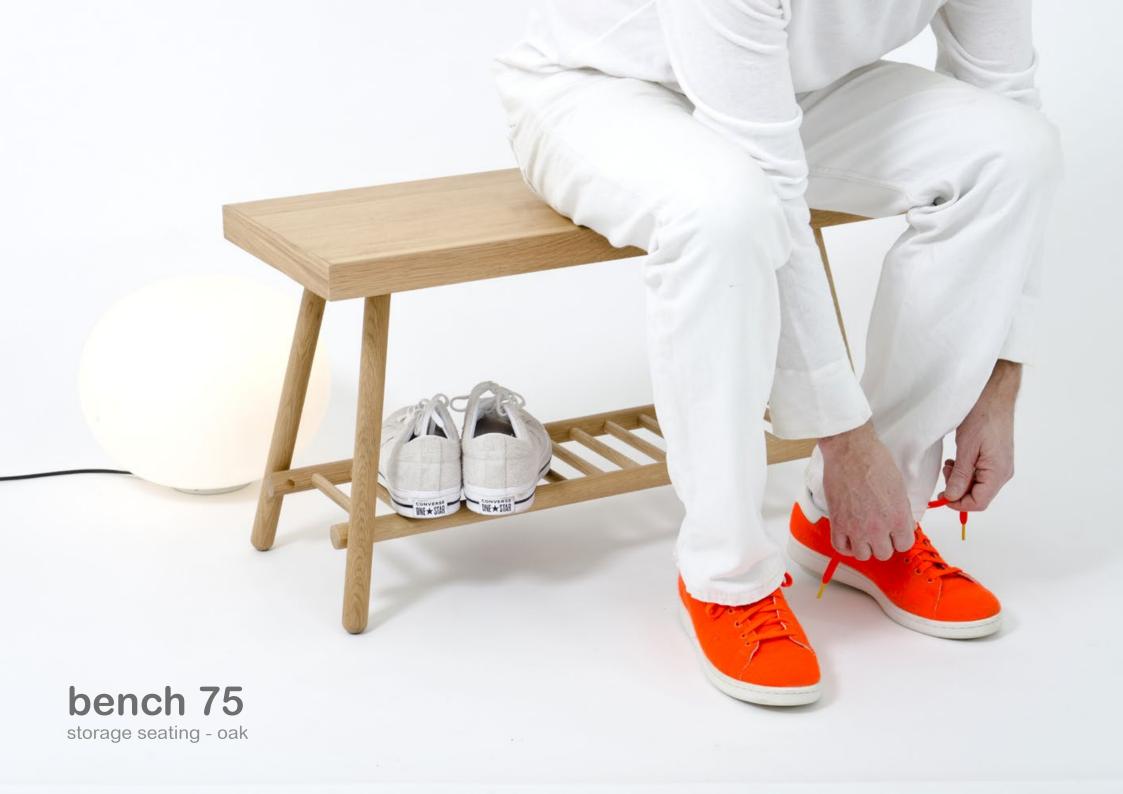

the hallway concierge

silent butler

storage mirror - oak

console table - white.oak

compact shoe storage and accessories shelf