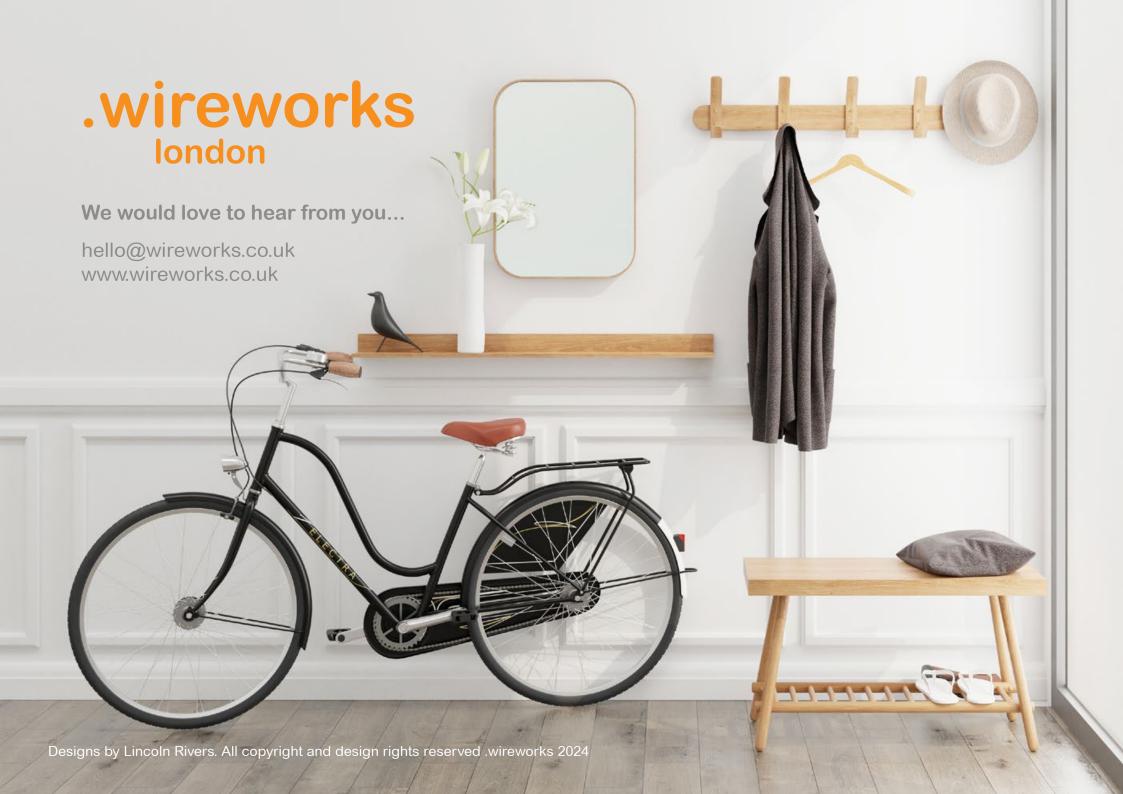

## left hook 3 & 5

wall coat hanger - walnut / oak

#### outlook 40 & 55

wall mirror - oak (portrait & landscape)

# glance round wall mirror 660 - walnut

wall shelf - oak

2 shelf - walnut

3 shelf - oak

3 shelf - walnut

roller shelf - oak

bookcase - oak

graduated shelf spacing for all book sizes

the hallway concierge

silent butler

storage mirror - oak

console table - white.oak

compact shoe storage and accessories shelf