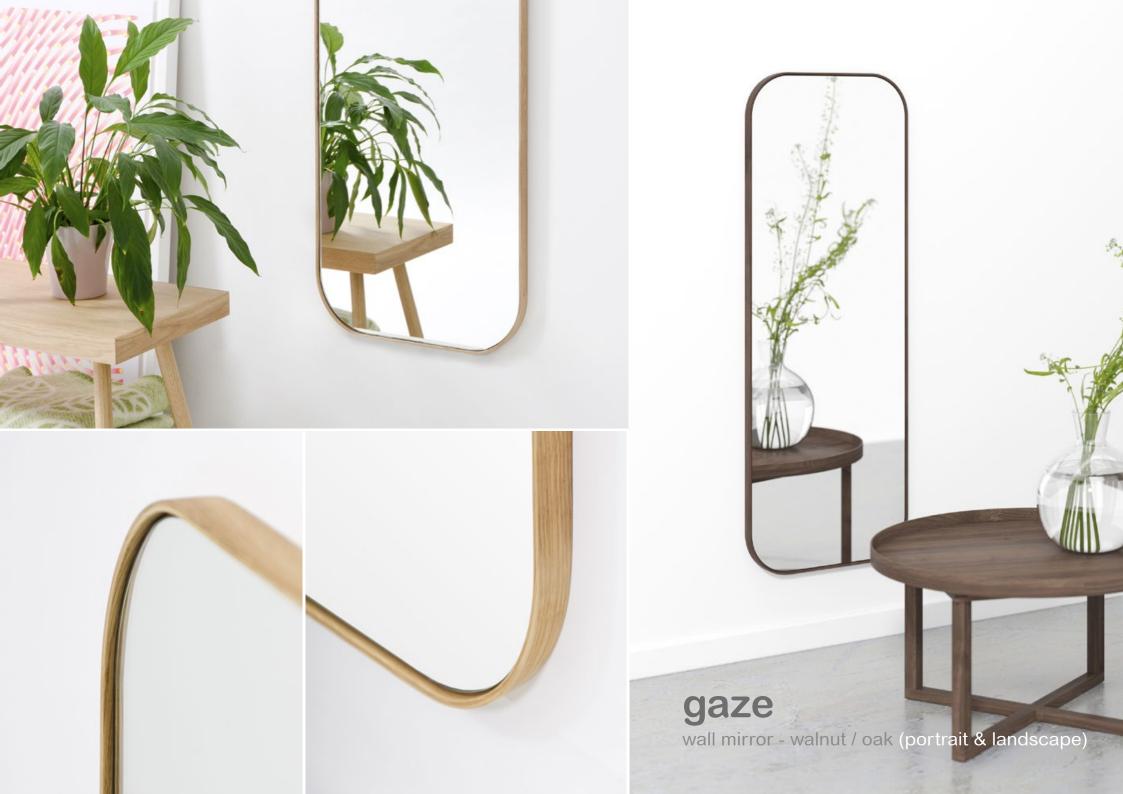

forming each piece during production, to how it feels when you use it.

Founded in London in 1988, our first designs were made from wire. Today we work in sustainable FSC and FSI sourced hardwoods. We also work in bamboo from the Anji mountains in China.

You'll find us in many places and spaces. On a hotel room dressing table or at the bar in a restaurant. We might be the cabinet on your bathroom wall, the coffee table in front of your sofa or a pepper grinder on your dining table.

Wireworks for Bath, Living and Kitchen is stocked by retailers internationally. We also work with own brands, hotels, architects and specifiers.

#### **Design makes it better**





## left hook 3 & 5

wall coat hanger - walnut / oak











#### outlook 40 & 55

wall mirror - oak (portrait & landscape)







# glance round wall mirror 660 - walnut













wall shelf - oak











2 shelf - walnut



3 shelf - oak



3 shelf - walnut























roller shelf - oak









bookcase - oak

graduated shelf spacing for all book sizes







the hallway concierge



silent butler

storage mirror - oak









console table - white.oak

compact shoe storage and accessories shelf



### hello

console table - white.oak / black.oak ( oak )

















66D

round table - white.oak