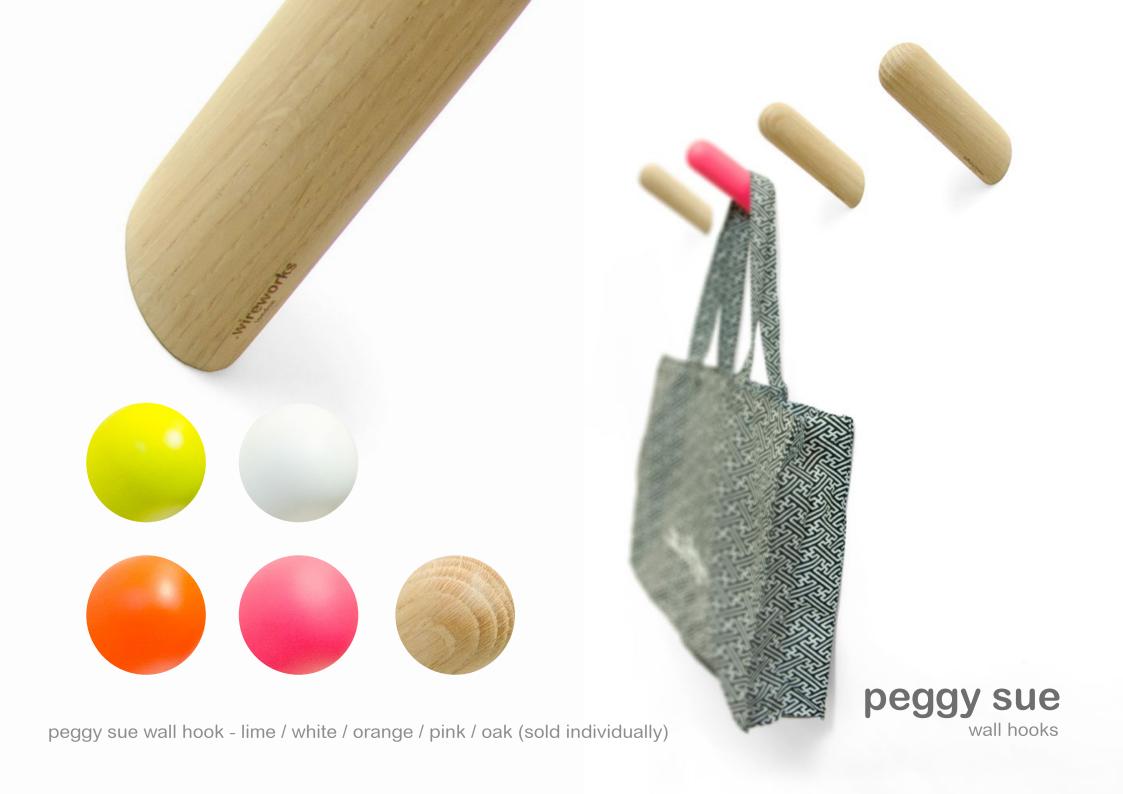

ath, Living and Kitchen is stocked by retailers internationally. We also work with own brands, hotels, architects and specifiers.

#### **Design makes it better**





## left hook 3 & 5

wall coat hanger - walnut / oak











#### outlook 40 & 55

wall mirror - oak (portrait & landscape)







# glance round wall mirror 660 - walnut













wall shelf - oak











2 shelf - walnut



3 shelf - oak



3 shelf - walnut























roller shelf - oak









bookcase - oak

graduated shelf spacing for all book sizes







the hallway concierge



silent butler

storage mirror - oak









console table - white.oak

compact shoe storage and accessories shelf



### hello

console table - white.oak / black.oak ( oak )

















66D

round table - white.oak