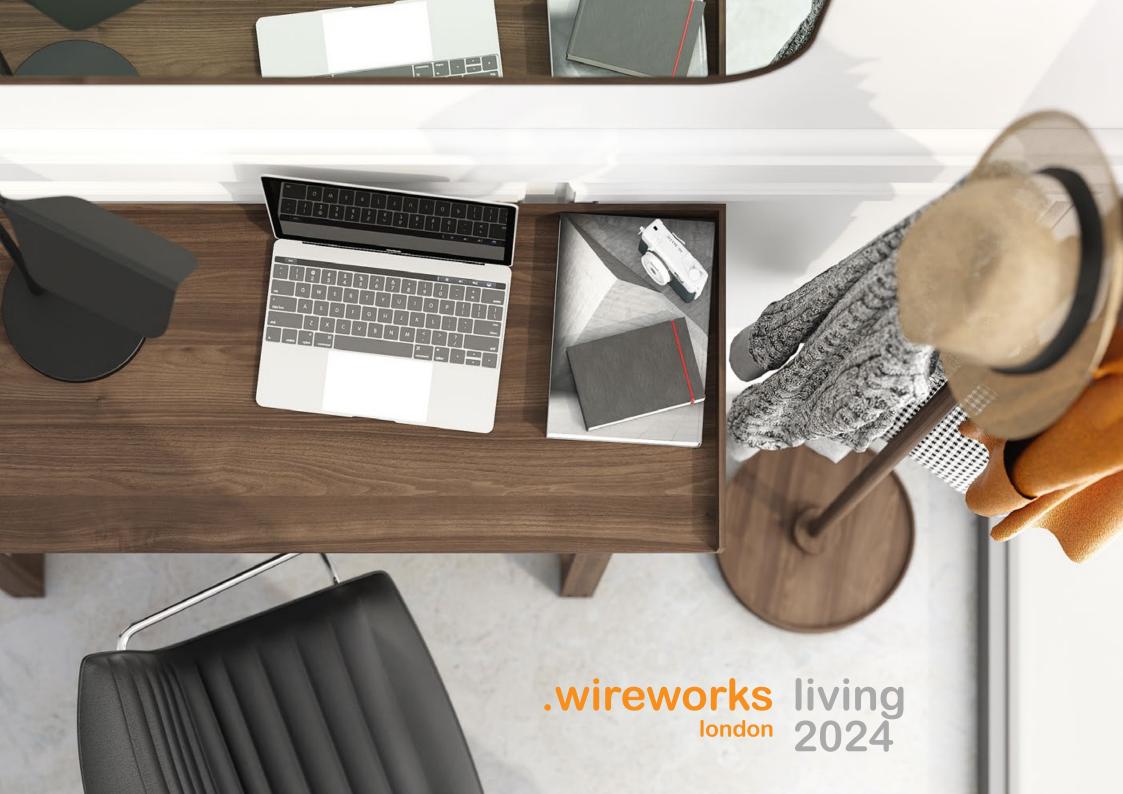

the hallway concierge

silent butler

storage mirror - oak

console table - white.oak

compact shoe storage and accessories shelf