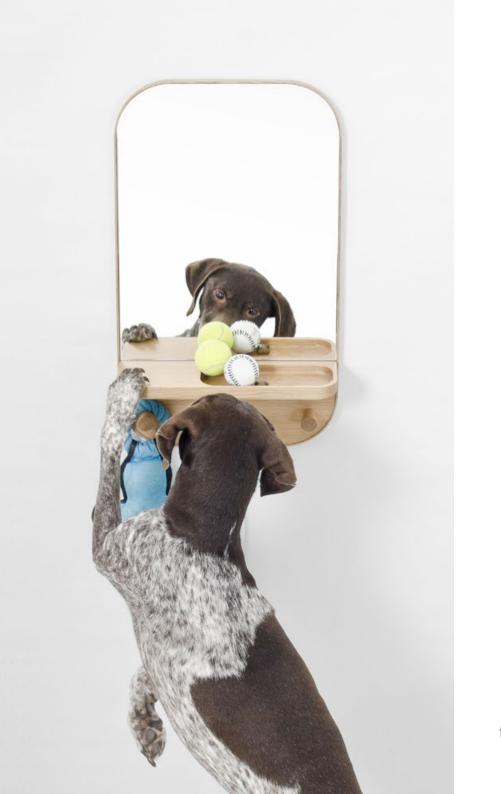

the hallway concierge

silent butler

storage mirror - oak

console table - white.oak

compact shoe storage and accessories shelf