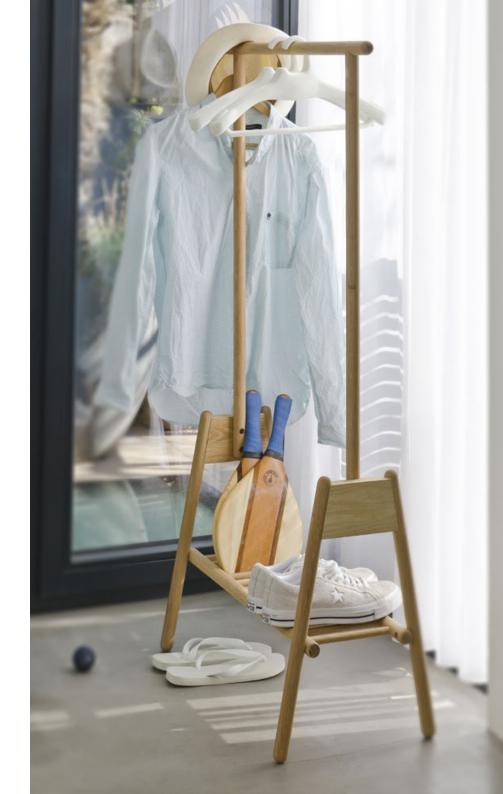

the hallway concierge

silent butler

storage mirror - oak

console table - white.oak

compact shoe storage and accessories shelf