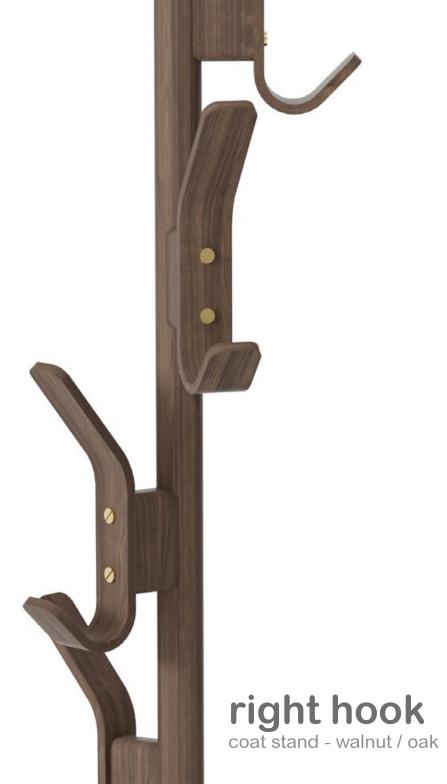

re's a craft element in everything we do – from the person shaping and forming each piece during production, to how it feels when you use it.

Founded in London in 1988, our first designs were made from wire. Today we work in sustainable FSC and FSI sourced hardwoods. We also work in bamboo from the Anji mountains in China.

You'll find us in many places and spaces. On a hotel room dressing table or at the bar in a restaurant. We might be the cabinet on your bathroom wall, the coffee table in front of your sofa or a pepper grinder on your dining table.

Wireworks for Bath, Living and Kitchen is stocked by retailers internationally. We also work with own brands, hotels, architects and specifiers.

#### **Design makes it better**





## left hook 3 & 5

wall coat hanger - walnut / oak











#### outlook 40 & 55

wall mirror - oak (portrait & landscape)







# glance round wall mirror 660 - walnut













wall shelf - oak











2 shelf - walnut



3 shelf - oak



3 shelf - walnut























roller shelf - oak









bookcase - oak

graduated shelf spacing for all book sizes







the hallway concierge



silent butler

storage mirror - oak









console table - white.oak

compact shoe storage and accessories shelf



### hello

console table - white.oak / black.oak ( oak )

















66D

round table - white.oak