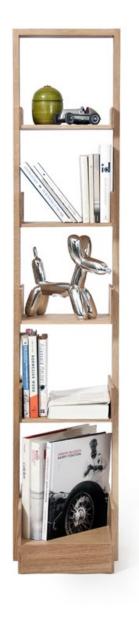

# glance round wall mirror 660 - walnut

wall shelf - oak

2 shelf - walnut

3 shelf - oak

3 shelf - walnut

roller shelf - oak

bookcase - oak

graduated shelf spacing for all book sizes