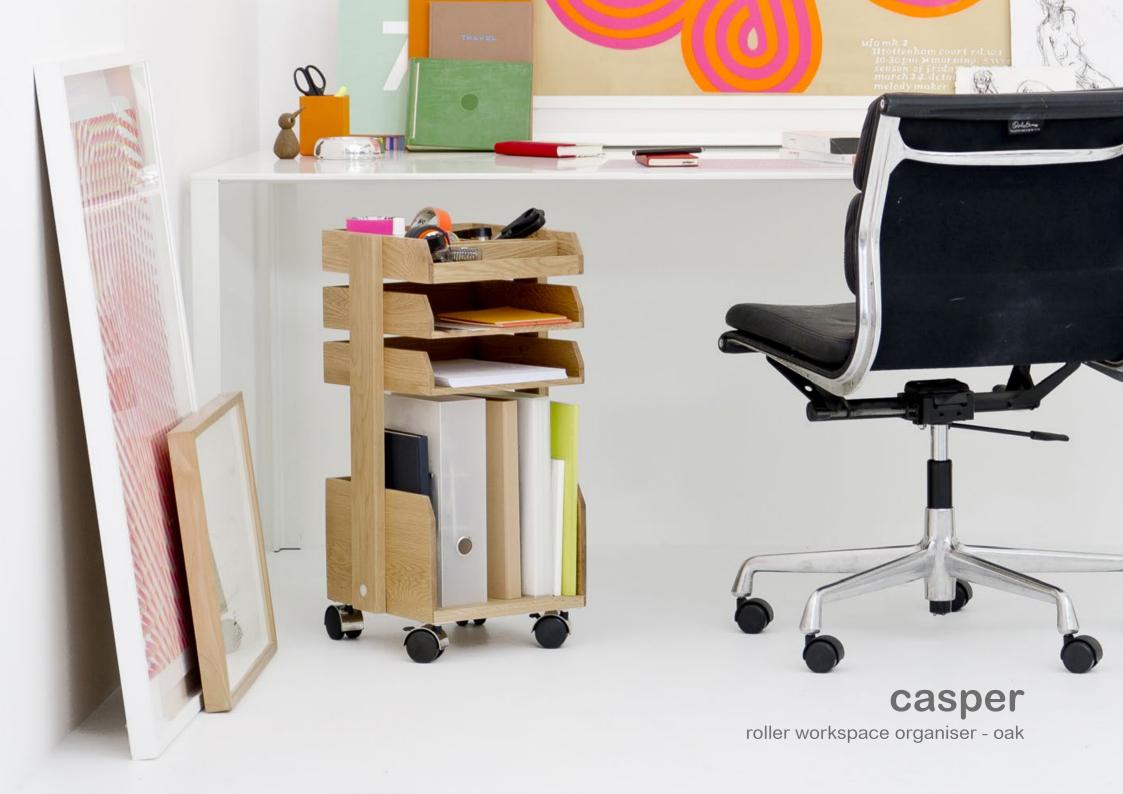

# glance round wall mirror 660 - walnut

wall shelf - oak

2 shelf - walnut

3 shelf - oak

3 shelf - walnut

roller shelf - oak

bookcase - oak

graduated shelf spacing for all book sizes