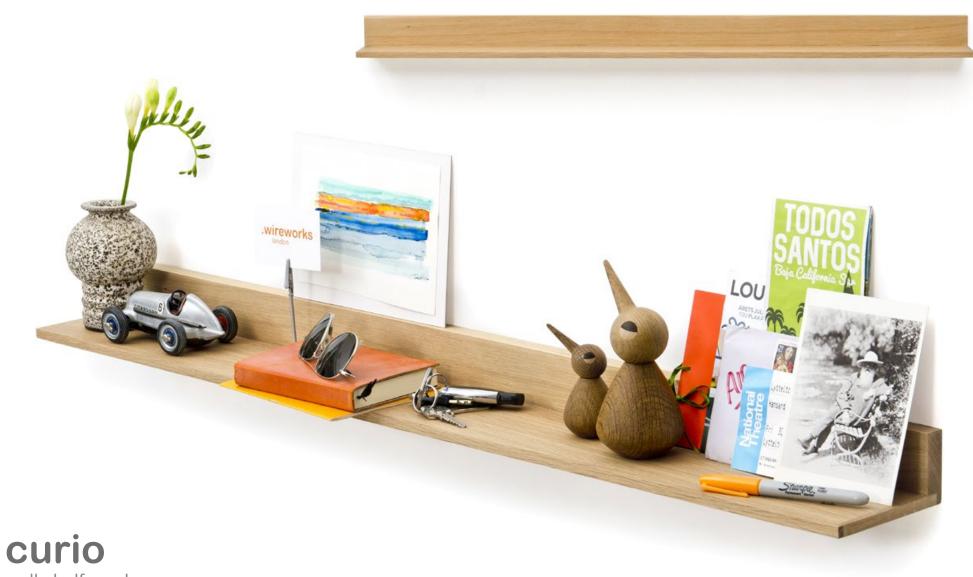

# glance round wall mirror 660 - walnut

wall shelf - oak

2 shelf - walnut

3 shelf - oak

3 shelf - walnut

roller shelf - oak

bookcase - oak

graduated shelf spacing for all book sizes