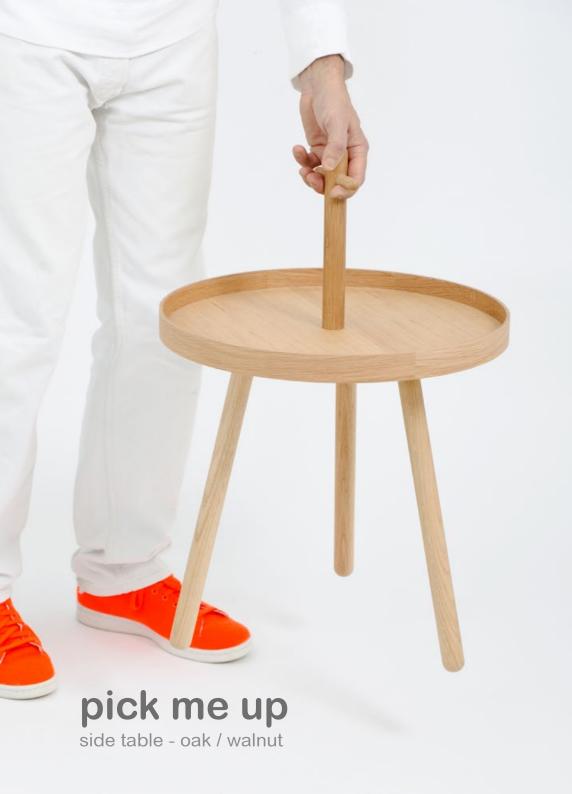

we work in sustainable FSC and FSI sourced hardwoods. We also work in bamboo from the Anji mountains in China.

You'll find us in many places and spaces. On a hotel room dressing table or at the bar in a restaurant. We might be the cabinet on your bathroom wall, the coffee table in front of your sofa or a pepper grinder on your dining table.

Wireworks for Bath, Living and Kitchen is stocked by retailers internationally. We also work with own brands, hotels, architects and specifiers.

#### **Design makes it better**





## left hook 3 & 5

wall coat hanger - walnut / oak











#### outlook 40 & 55

wall mirror - oak (portrait & landscape)







# glance round wall mirror 660 - walnut













wall shelf - oak











2 shelf - walnut



3 shelf - oak



3 shelf - walnut























roller shelf - oak









bookcase - oak

graduated shelf spacing for all book sizes







the hallway concierge



silent butler

storage mirror - oak









console table - white.oak

compact shoe storage and accessories shelf



### hello

console table - white.oak / black.oak ( oak )

















66D

round table - white.oak