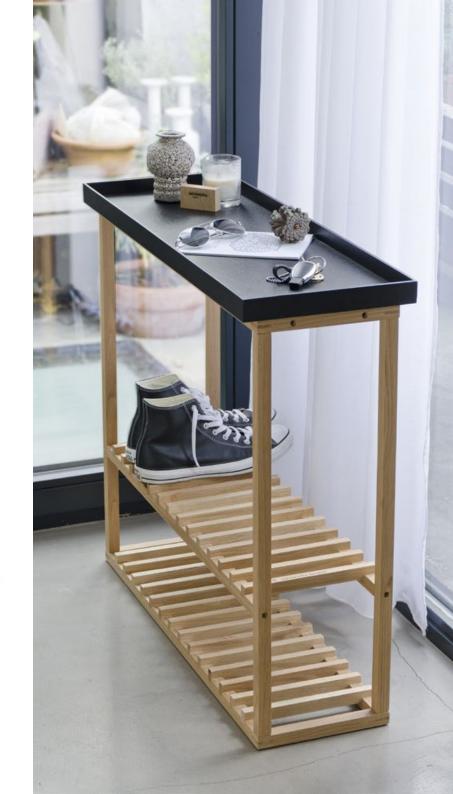

### hello

console table - white.oak / black.oak ( oak )

66D

round table - white.oak