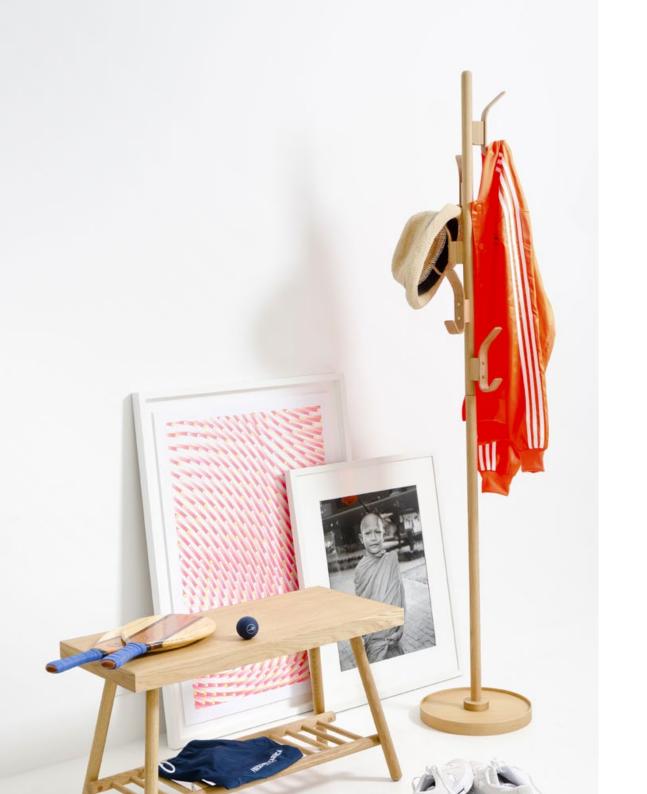

here's a craft element in everything we do – from the person shaping and forming each piece during production, to how it feels when you use it.

Founded in London in 1988, our first designs were made from wire. Today we work in sustainable FSC and FSI sourced hardwoods. We also work in bamboo from the Anji mountains in China.

You'll find us in many places and spaces. On a hotel room dressing table or at the bar in a restaurant. We might be the cabinet on your bathroom wall, the coffee table in front of your sofa or a pepper grinder on your dining table.

Wireworks for Bath, Living and Kitchen is stocked by retailers internationally. We also work with own brands, hotels, architects and specifiers.

#### **Design makes it better**





## left hook 3 & 5

wall coat hanger - walnut / oak











#### outlook 40 & 55

wall mirror - oak (portrait & landscape)







# glance round wall mirror 660 - walnut













wall shelf - oak











2 shelf - walnut



3 shelf - oak



3 shelf - walnut























roller shelf - oak









bookcase - oak

graduated shelf spacing for all book sizes







the hallway concierge



silent butler

storage mirror - oak









console table - white.oak

compact shoe storage and accessories shelf



### hello

console table - white.oak / black.oak ( oak )

















66D

round table - white.oak