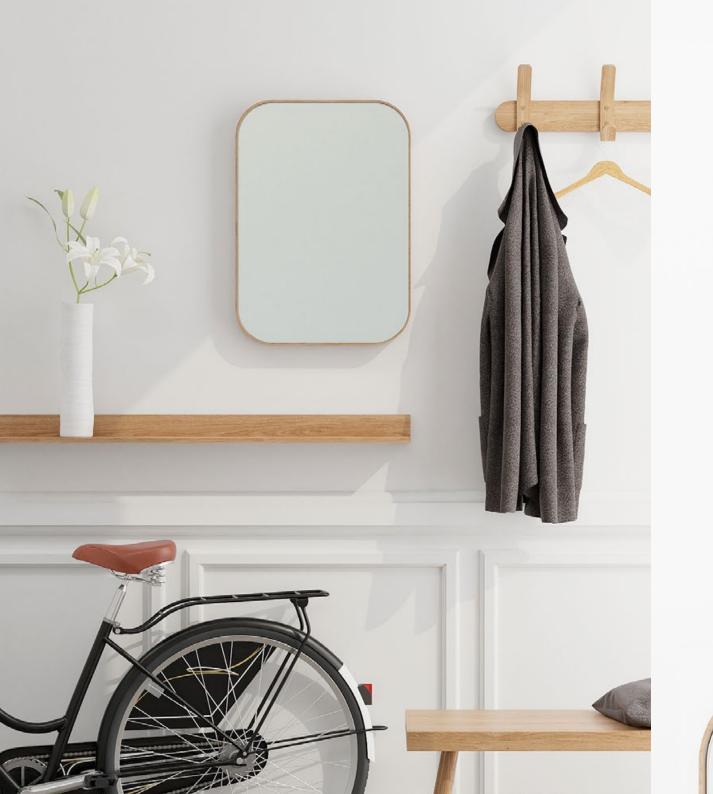

's a craft element in everything we do – from the person shaping and forming each piece during production, to how it feels when you use it.

Founded in London in 1988, our first designs were made from wire. Today we work in sustainable FSC and FSI sourced hardwoods. We also work in bamboo from the Anji mountains in China.

You'll find us in many places and spaces. On a hotel room dressing table or at the bar in a restaurant. We might be the cabinet on your bathroom wall, the coffee table in front of your sofa or a pepper grinder on your dining table.

Wireworks for Bath, Living and Kitchen is stocked by retailers internationally. We also work with own brands, hotels, architects and specifiers.

#### **Design makes it better**





## left hook 3 & 5

wall coat hanger - walnut / oak











#### outlook 40 & 55

wall mirror - oak (portrait & landscape)







# glance round wall mirror 660 - walnut













wall shelf - oak











2 shelf - walnut



3 shelf - oak



3 shelf - walnut























roller shelf - oak









bookcase - oak

graduated shelf spacing for all book sizes







the hallway concierge



silent butler

storage mirror - oak









console table - white.oak

compact shoe storage and accessories shelf



### hello

console table - white.oak / black.oak ( oak )

















66D

round table - white.oak