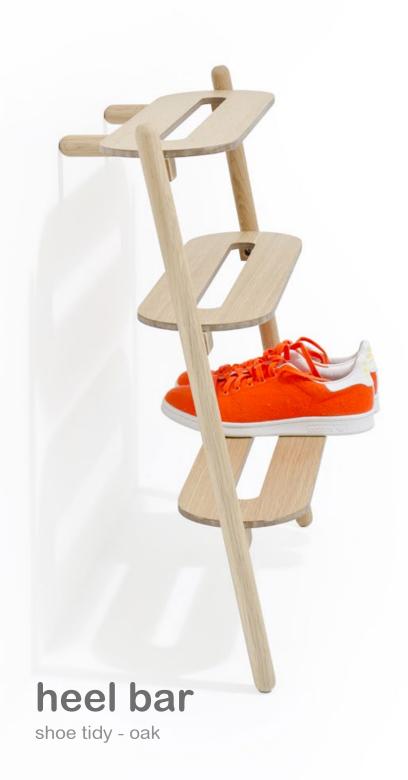

the hallway concierge

silent butler

storage mirror - oak

console table - white.oak

compact shoe storage and accessories shelf