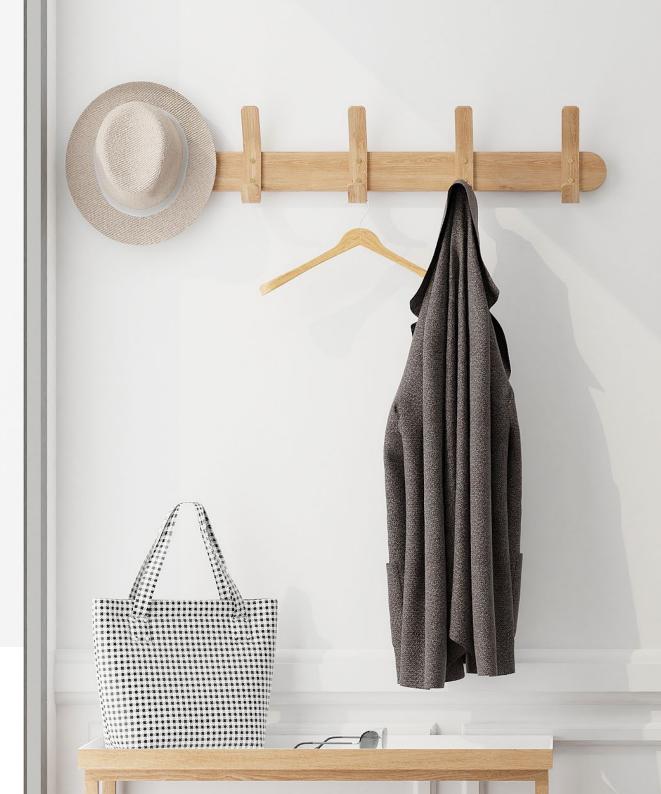

There's a craft element in everything we do – from the person shaping and forming each piece during production, to how it feels when you use it.

Founded in London in 1988, our first designs were made from wire. Today we work in sustainable FSC and FSI sourced hardwoods. We also work in bamboo from the Anji mountains in China.

You'll find us in many places and spaces. On a hotel room dressing table or at the bar in a restaurant. We might be the cabinet on your bathroom wall, the coffee table in front of your sofa or a pepper grinder on your dining table.

Wireworks for Bath, Living and Kitchen is stocked by retailers internationally. We also work with own brands, hotels, architects and specifiers.

#### **Design makes it better**





## left hook 3 & 5

wall coat hanger - walnut / oak











#### outlook 40 & 55

wall mirror - oak (portrait & landscape)







# glance round wall mirror 660 - walnut













wall shelf - oak











2 shelf - walnut



3 shelf - oak



3 shelf - walnut























roller shelf - oak









bookcase - oak

graduated shelf spacing for all book sizes







the hallway concierge



silent butler

storage mirror - oak









console table - white.oak

compact shoe storage and accessories shelf



### hello

console table - white.oak / black.oak ( oak )

















66D

round table - white.oak