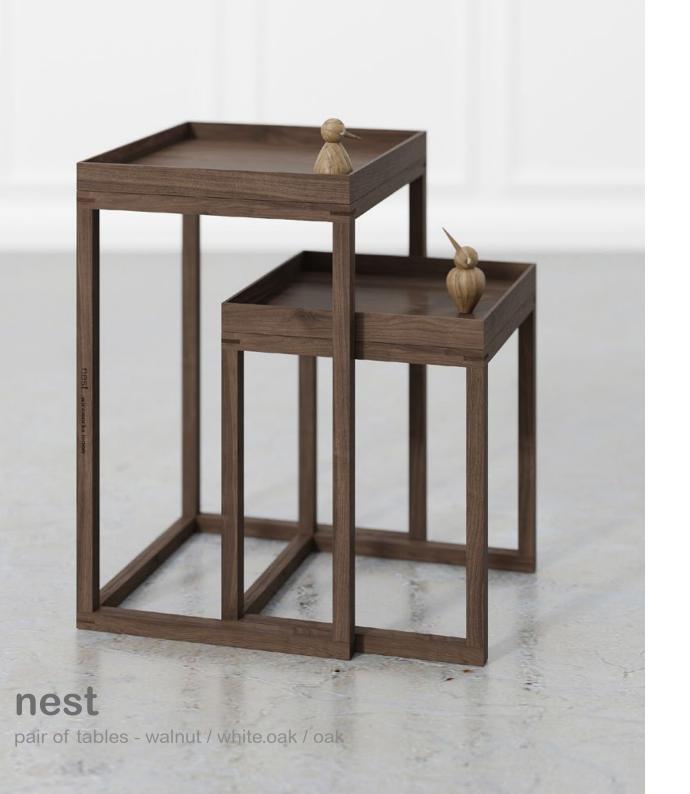

# glance round wall mirror 660 - walnut

wall shelf - oak

2 shelf - walnut

3 shelf - oak

3 shelf - walnut

roller shelf - oak

bookcase - oak

graduated shelf spacing for all book sizes