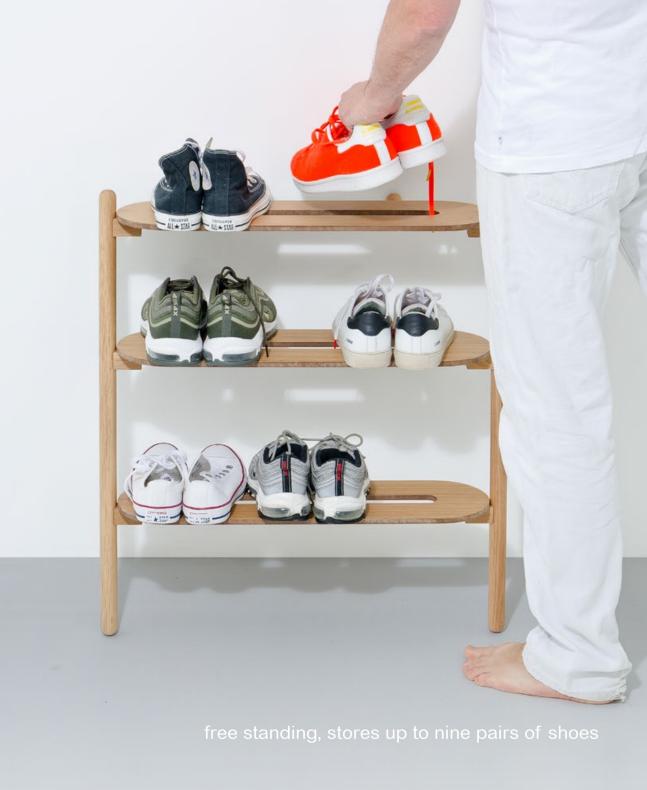

the hallway concierge

silent butler

storage mirror - oak

console table - white.oak

compact shoe storage and accessories shelf