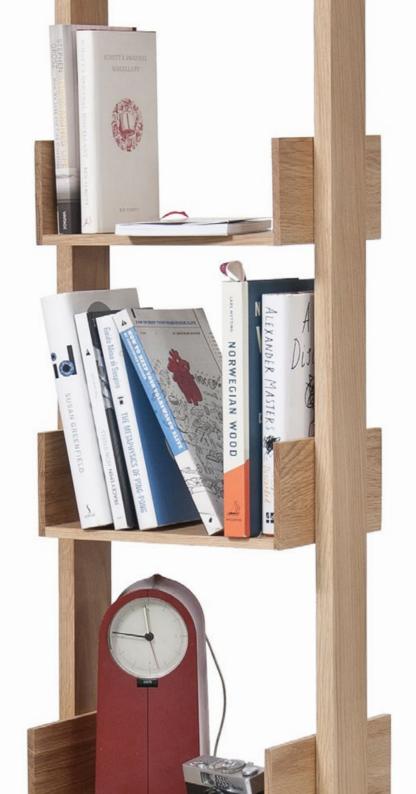

# glance round wall mirror 660 - walnut

wall shelf - oak

2 shelf - walnut

3 shelf - oak

3 shelf - walnut

roller shelf - oak

bookcase - oak

graduated shelf spacing for all book sizes