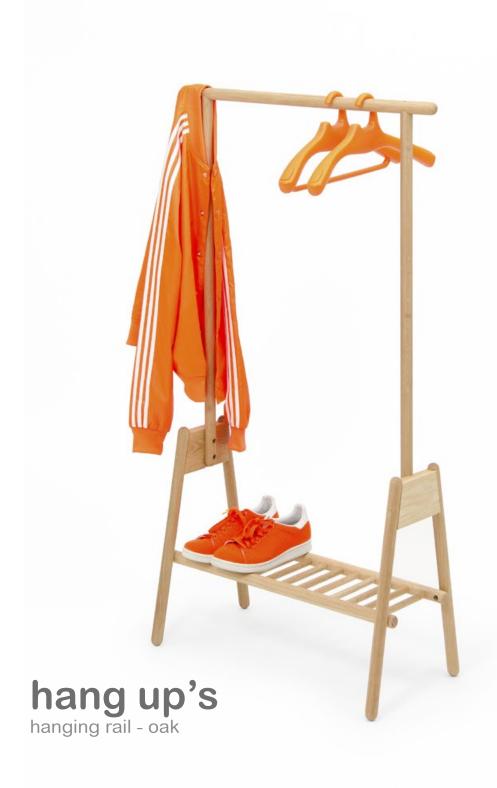

the hallway concierge

silent butler

storage mirror - oak

console table - white.oak

compact shoe storage and accessories shelf