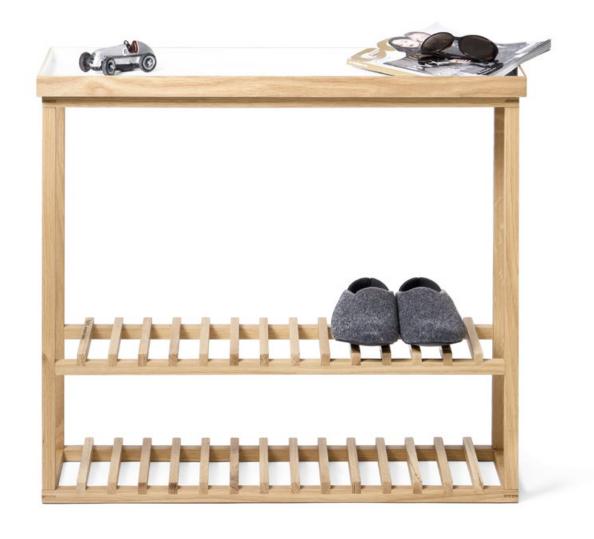

### hello

console table - white.oak / black.oak ( oak )

66D

round table - white.oak