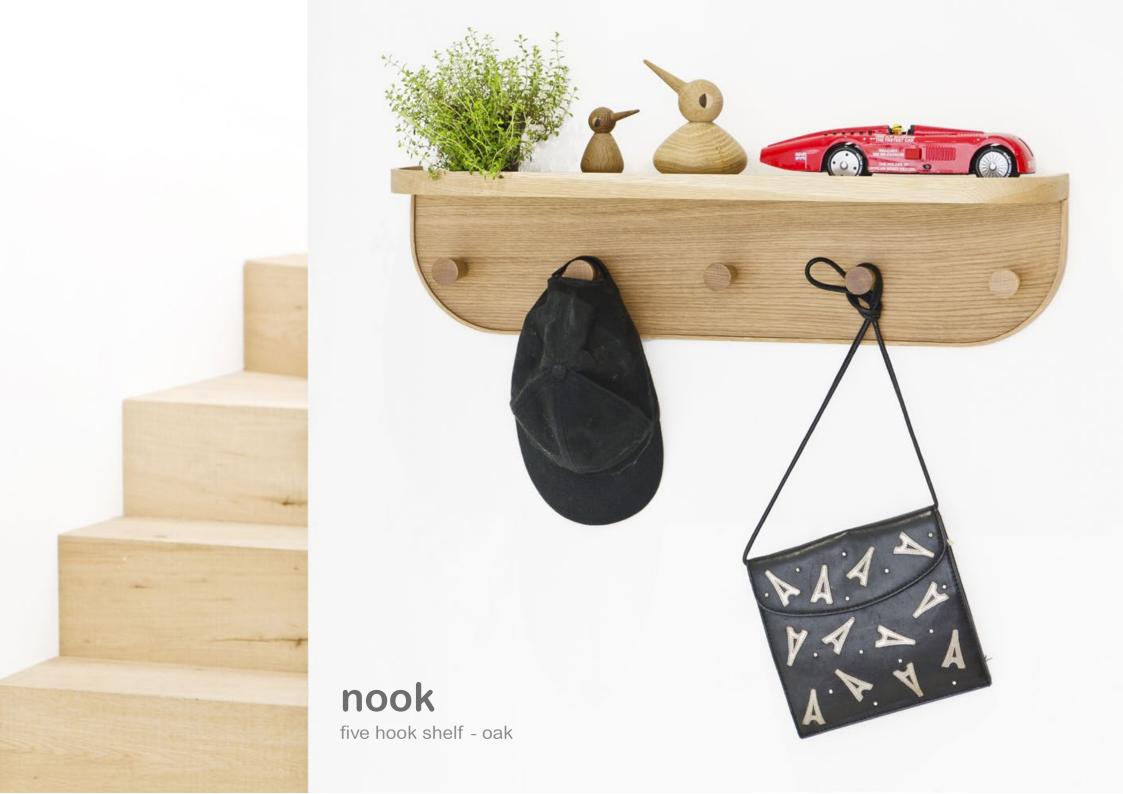

ing table or at the bar in a restaurant. We might be the cabinet on your bathroom wall, the coffee table in front of your sofa or a pepper grinder on your dining table.

Wireworks for Bath, Living and Kitchen is stocked by retailers internationally. We also work with own brands, hotels, architects and specifiers.

#### **Design makes it better**





## left hook 3 & 5

wall coat hanger - walnut / oak











#### outlook 40 & 55

wall mirror - oak (portrait & landscape)







# glance round wall mirror 660 - walnut













wall shelf - oak











2 shelf - walnut



3 shelf - oak



3 shelf - walnut























roller shelf - oak









bookcase - oak

graduated shelf spacing for all book sizes







the hallway concierge



silent butler

storage mirror - oak









console table - white.oak

compact shoe storage and accessories shelf



### hello

console table - white.oak / black.oak ( oak )

















66D

round table - white.oak