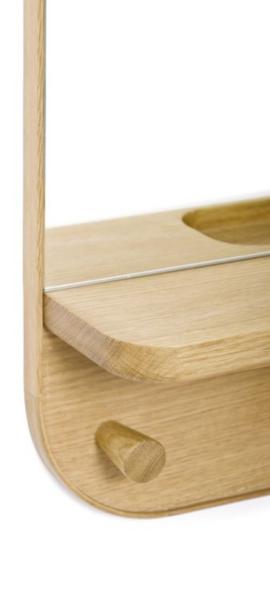

the hallway concierge

silent butler

storage mirror - oak

console table - white.oak

compact shoe storage and accessories shelf