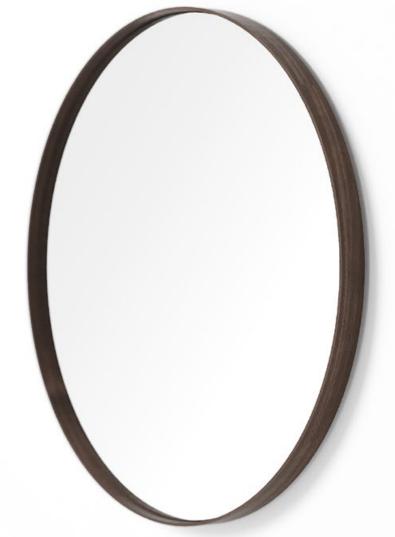

# glance round wall mirror 660 - walnut

wall shelf - oak

2 shelf - walnut

3 shelf - oak

3 shelf - walnut

roller shelf - oak

bookcase - oak

graduated shelf spacing for all book sizes