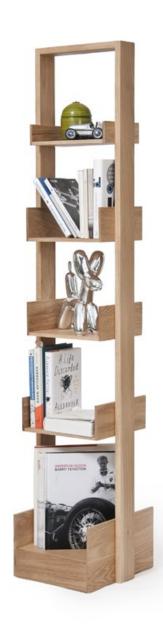

# glance round wall mirror 660 - walnut

wall shelf - oak

2 shelf - walnut

3 shelf - oak

3 shelf - walnut

roller shelf - oak

bookcase - oak

graduated shelf spacing for all book sizes