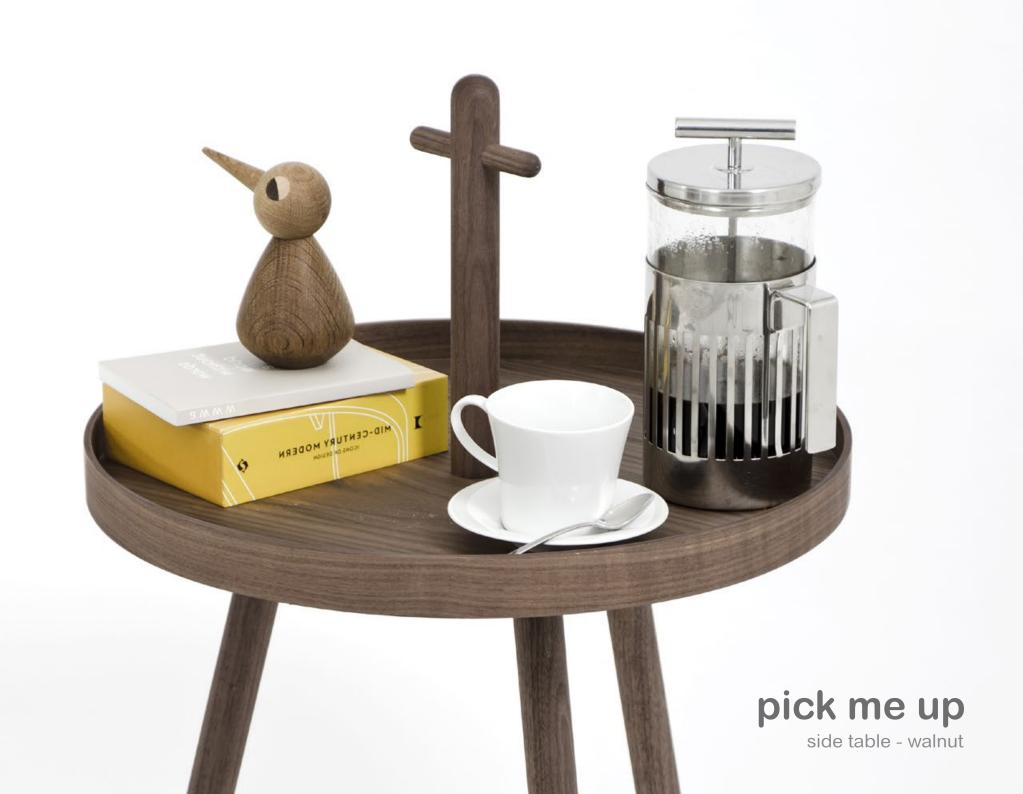

At Wireworks we don't just design a product, we create the whole experience, hands-on end to end. There's a craft element in everything we do – from the person shaping and forming each piece during production, to how it feels when you use it.

Founded in London in 1988, our first designs were made from wire. Today we work in sustainable FSC and FSI sourced hardwoods. We also work in bamboo from the Anji mountains in China.

You'll find us in many places and spaces. On a hotel room dressing table or at the bar in a restaurant. We might be the cabinet on your bathroom wall, the coffee table in front of your sofa or a pepper grinder on your dining table.