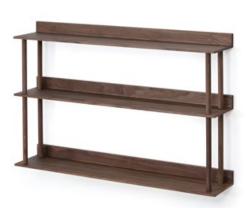

# glance round wall mirror 660 - walnut

wall shelf - oak

2 shelf - walnut

3 shelf - oak

3 shelf - walnut

roller shelf - oak

bookcase - oak

graduated shelf spacing for all book sizes