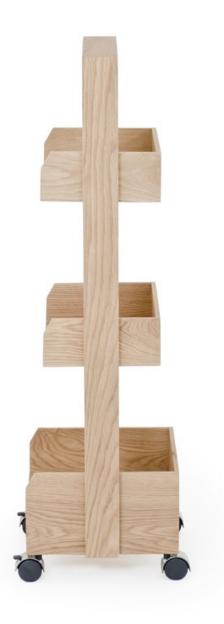

# glance round wall mirror 660 - walnut

wall shelf - oak

2 shelf - walnut

3 shelf - oak

3 shelf - walnut

roller shelf - oak

bookcase - oak

graduated shelf spacing for all book sizes