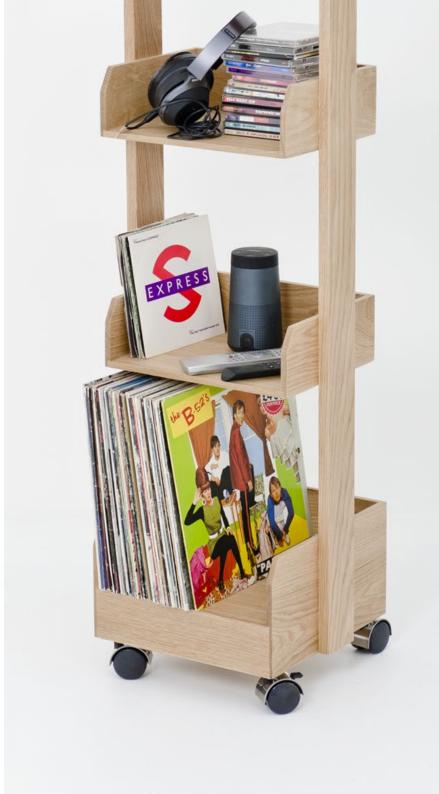

# glance round wall mirror 660 - walnut

wall shelf - oak

2 shelf - walnut

3 shelf - oak

3 shelf - walnut

roller shelf - oak

bookcase - oak

graduated shelf spacing for all book sizes