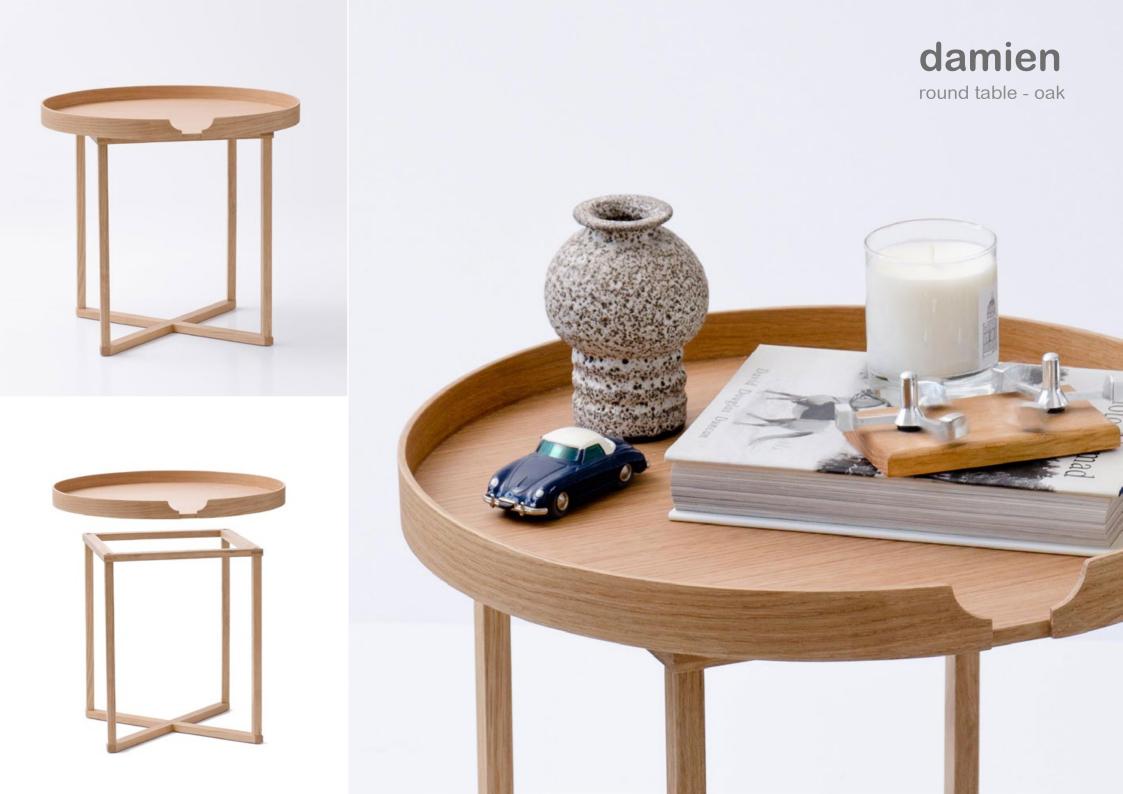

### hello

console table - white.oak / black.oak ( oak )

66D

round table - white.oak