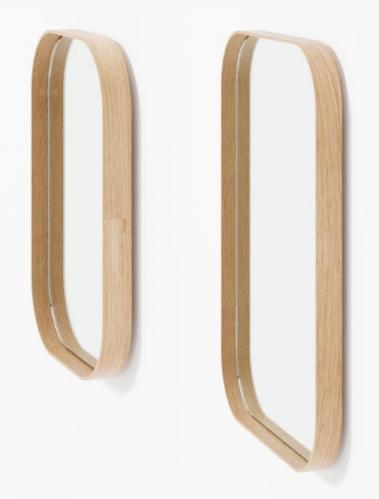

a craft element in everything we do – from the person shaping and forming each piece during production, to how it feels when you use it.

Founded in London in 1988, our first designs were made from wire. Today we work in sustainable FSC and FSI sourced hardwoods. We also work in bamboo from the Anji mountains in China.

You'll find us in many places and spaces. On a hotel room dressing table or at the bar in a restaurant. We might be the cabinet on your bathroom wall, the coffee table in front of your sofa or a pepper grinder on your dining table.

Wireworks for Bath, Living and Kitchen is stocked by retailers internationally. We also work with own brands, hotels, architects and specifiers.

#### **Design makes it better**





## left hook 3 & 5

wall coat hanger - walnut / oak











#### outlook 40 & 55

wall mirror - oak (portrait & landscape)







# glance round wall mirror 660 - walnut













wall shelf - oak











2 shelf - walnut



3 shelf - oak



3 shelf - walnut























roller shelf - oak









bookcase - oak

graduated shelf spacing for all book sizes







the hallway concierge



silent butler

storage mirror - oak









console table - white.oak

compact shoe storage and accessories shelf



### hello

console table - white.oak / black.oak ( oak )

















66D

round table - white.oak