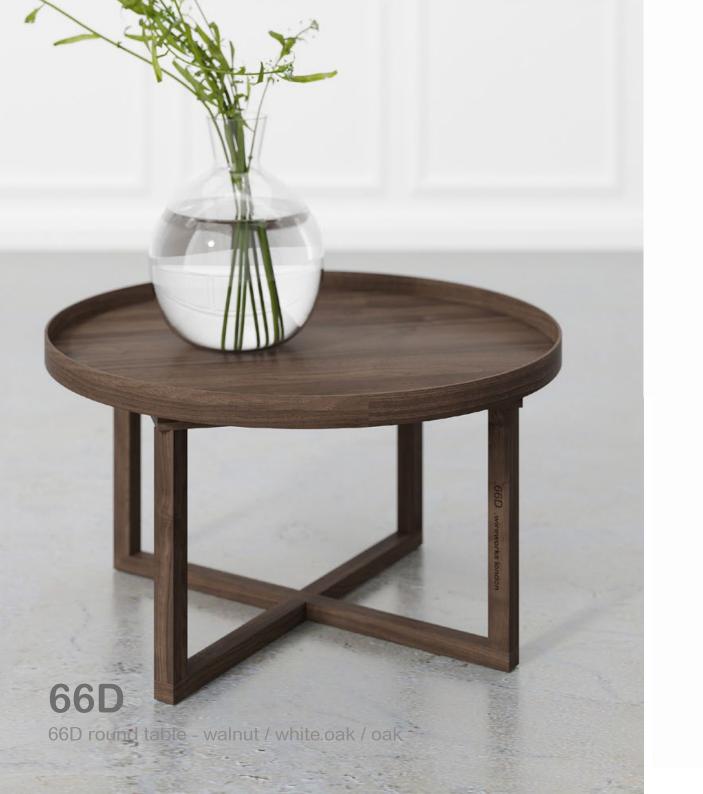

### hello

console table - white.oak / black.oak ( oak )

66D

round table - white.oak