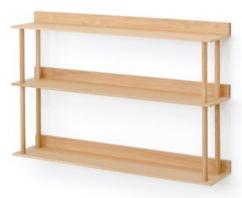

# glance round wall mirror 660 - walnut

wall shelf - oak

2 shelf - walnut

3 shelf - oak

3 shelf - walnut

roller shelf - oak

bookcase - oak

graduated shelf spacing for all book sizes