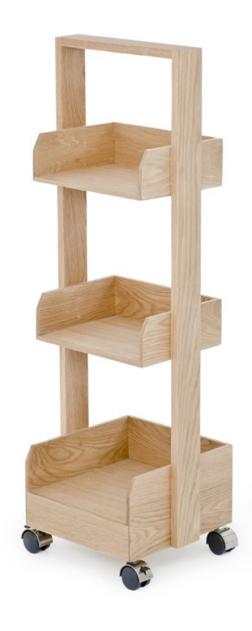

# glance round wall mirror 660 - walnut

wall shelf - oak

2 shelf - walnut

3 shelf - oak

3 shelf - walnut

roller shelf - oak

bookcase - oak

graduated shelf spacing for all book sizes