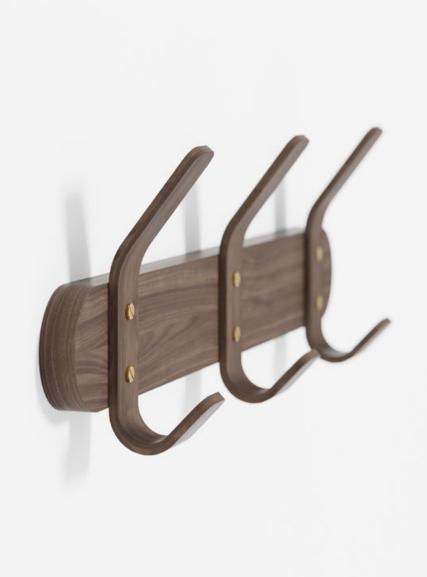

t, we create the whole experience, hands-on end to end. There's a craft element in everything we do – from the person shaping and forming each piece during production, to how it feels when you use it.

Founded in London in 1988, our first designs were made from wire. Today we work in sustainable FSC and FSI sourced hardwoods. We also work in bamboo from the Anji mountains in China.

You'll find us in many places and spaces. On a hotel room dressing table or at the bar in a restaurant. We might be the cabinet on your bathroom wall, the coffee table in front of your sofa or a pepper grinder on your dining table.

Wireworks for Bath, Living and Kitchen is stocked by retailers internationally. We also work with own brands, hotels, architects and specifiers.

#### **Design makes it better**





## left hook 3 & 5

wall coat hanger - walnut / oak











#### outlook 40 & 55

wall mirror - oak (portrait & landscape)







# glance round wall mirror 660 - walnut













wall shelf - oak











2 shelf - walnut



3 shelf - oak



3 shelf - walnut























roller shelf - oak









bookcase - oak

graduated shelf spacing for all book sizes







the hallway concierge



silent butler

storage mirror - oak









console table - white.oak

compact shoe storage and accessories shelf



### hello

console table - white.oak / black.oak ( oak )

















66D

round table - white.oak