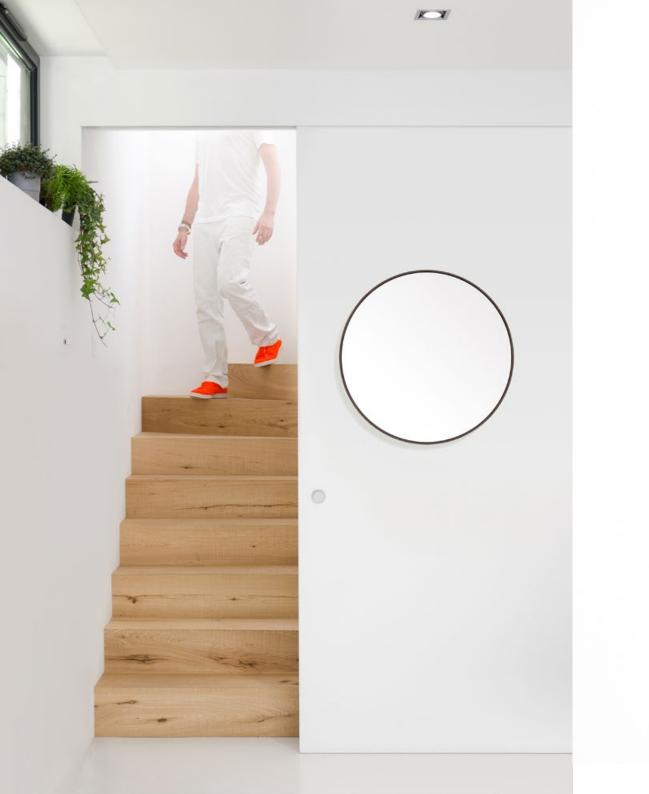

# glance round wall mirror 660 - walnut

wall shelf - oak

2 shelf - walnut

3 shelf - oak

3 shelf - walnut

roller shelf - oak

bookcase - oak

graduated shelf spacing for all book sizes