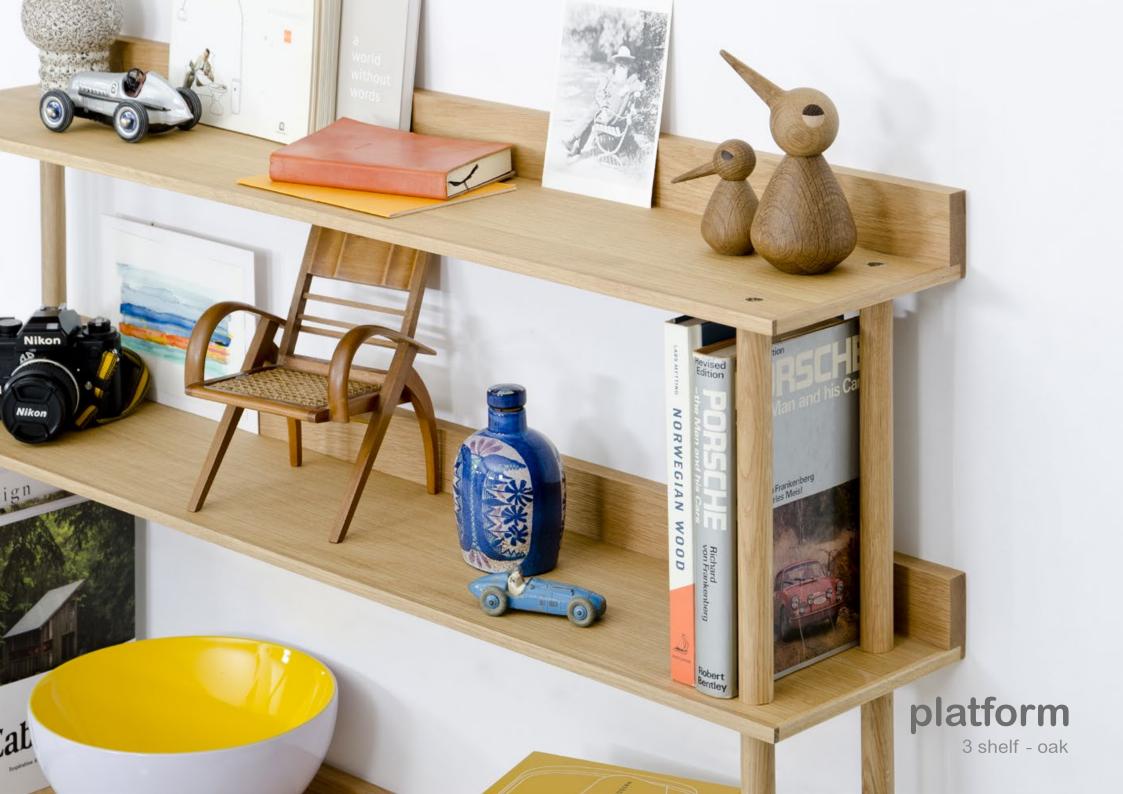

# glance round wall mirror 660 - walnut

wall shelf - oak

2 shelf - walnut

3 shelf - oak

3 shelf - walnut

roller shelf - oak

bookcase - oak

graduated shelf spacing for all book sizes