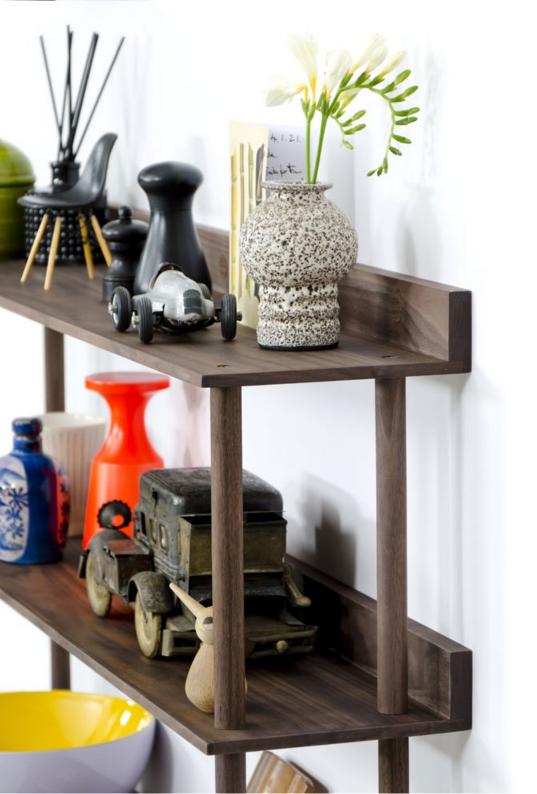

# glance round wall mirror 660 - walnut

wall shelf - oak

2 shelf - walnut

3 shelf - oak

3 shelf - walnut

roller shelf - oak

bookcase - oak

graduated shelf spacing for all book sizes