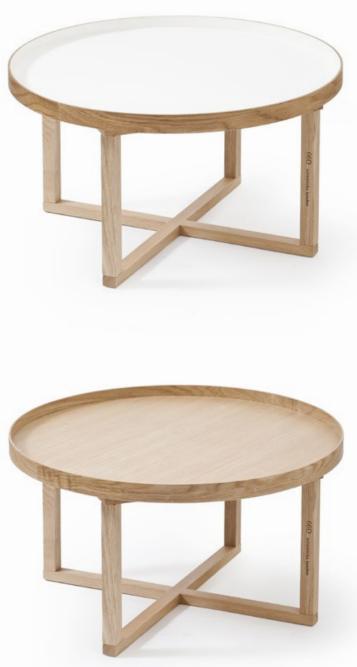

### hello

console table - white.oak / black.oak ( oak )

66D

round table - white.oak