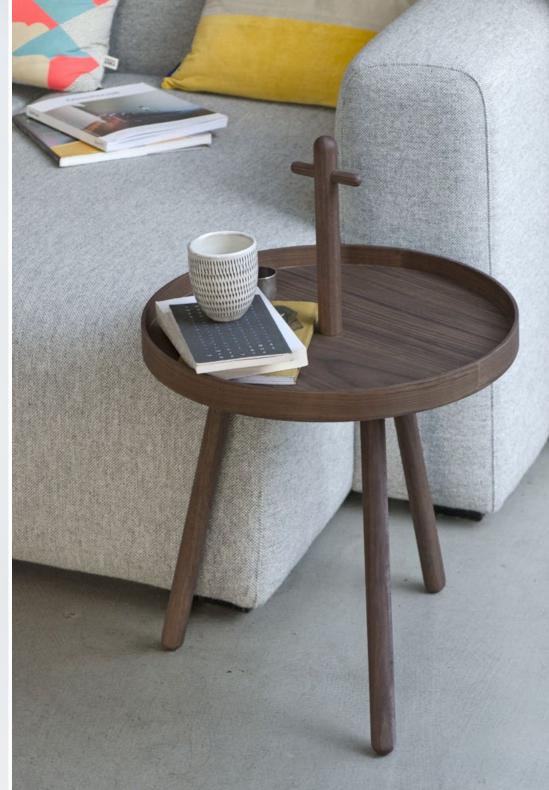

e work in sustainable FSC and FSI sourced hardwoods. We also work in bamboo from the Anji mountains in China.

You'll find us in many places and spaces. On a hotel room dressing table or at the bar in a restaurant. We might be the cabinet on your bathroom wall, the coffee table in front of your sofa or a pepper grinder on your dining table.

Wireworks for Bath, Living and Kitchen is stocked by retailers internationally. We also work with own brands, hotels, architects and specifiers.

#### **Design makes it better**





## left hook 3 & 5

wall coat hanger - walnut / oak











#### outlook 40 & 55

wall mirror - oak (portrait & landscape)







# glance round wall mirror 660 - walnut













wall shelf - oak











2 shelf - walnut



3 shelf - oak



3 shelf - walnut























roller shelf - oak









bookcase - oak

graduated shelf spacing for all book sizes







the hallway concierge



silent butler

storage mirror - oak









console table - white.oak

compact shoe storage and accessories shelf



### hello

console table - white.oak / black.oak ( oak )

















66D

round table - white.oak